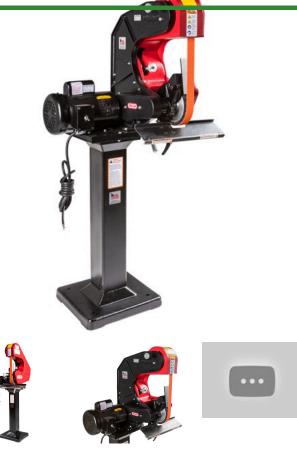

## Belt Grinder w/ Pedestal - 120 Volt R88-100

## Details

OREGON Blade Sharpening Belt Grinders offer fast sharpening, long life, outstanding belt tracking, and consistent contact points. A 30" fixed-angle workrest allows for easy and consistent sharpening of mower blades, and the ceramic-coated belt reduces heat for faster sharpening. In addition to straight lawnmower blades, flexible configurations allow for sharpening mulching blades, rotary-style, offset flail blades, and chipper blades. Plus, the chain saw bar attachment makes dressing chain saw guide bar rails quick and easy.

- 1-1/2 hp motor, made in the USA
- 8,000 surface feet per minute belt speed
- 90 durometer serrated contact wheel
- 1-1/2" x 60" ceramic-coated abrasive belt.
- 30" fixed-angle workrest support
- 3-wheel design
- Removable vertical platen
- Rugged cast aluminum frame
- Chain saw guide bar table attachment included.