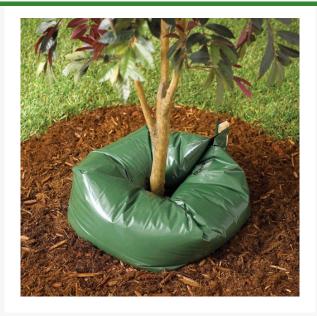

## **Details**

The Ooze Tube provides a control water drip with the use of emitters for the establishment of trees in under-irrigated sites. Growth is promoted beginning with a heavy water output, like rain, then gradually decreasing as the tube empties. Additional emitters may be added as needed. Connect tubes together for trees 5" or larger. Use on any tree or evergreen. Emitters and stake included. Refill 15 gallon every 2 weeks. Refill 25 gal. every 3 weeks. Reusable. Green.

## **Specifications**

Manufacturer Ooze Tube
Capacity 15 gal
Color Green