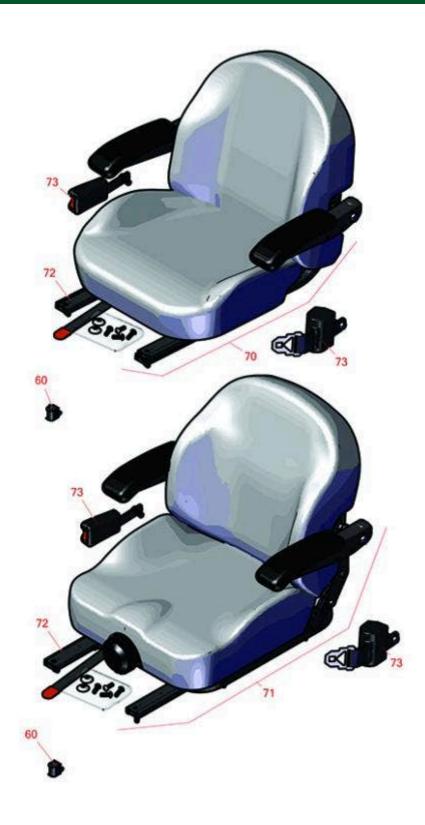

## **Replaces Toro Z Master Professional 5000 Parts**

Zero Turn Mower with 52in deck - Model 74995 Seat

| Item | R&R          | OEM                                             |                                              | Qty | Order    |
|------|--------------|-------------------------------------------------|----------------------------------------------|-----|----------|
| No   | Part No.     | Part No.                                        | Description                                  | Req | Quantity |
|      |              |                                                 |                                              |     |          |
| 60   | R150229      | 82-2190                                         | Switch - Operator Presence                   | 1   |          |
| 70   | R750205      | 116-0035,<br>116-0038,<br>140-8003              | Seat - Light Grey Deluxe w/Arms & Track Set  | 1   |          |
| 71   | R750210      | 121-7595,<br>125-3107,<br>127-3305,<br>130-0801 | Seat - Light Grey Deluxe w/Arms w/Suspension | 1   |          |
|      | Detail Descr | iption: INCL                                    | SUSPENSION & TRACK SET:                      |     |          |
| 72   | R109-9801    | 109-9801,<br>116-8910                           | Seat Track Set                               | 1   |          |
| 73   | R109-9805    | 109-9805,<br>126-2061                           | Seat Belt Kit                                | 1   |          |
|      |              |                                                 |                                              |     |          |