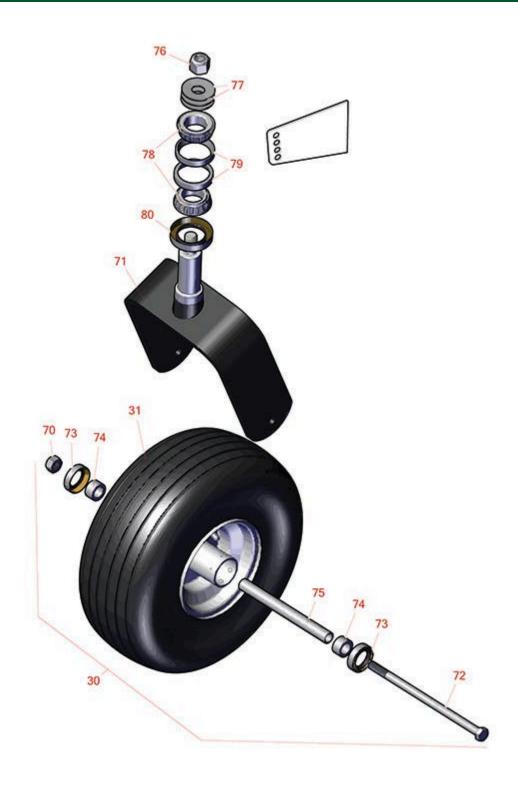

## **Replaces Toro Groundsmaster 7210 Parts**

Zero-Turn Mower with 60in Deck - Model 30468 Caster Wheel

|    | R&R<br>Part No.                                                                                                                                                                                                      | OEM<br>Part No.                                                                                           | Description                                           | Qty<br>Req | Order<br>Quantity |
|----|----------------------------------------------------------------------------------------------------------------------------------------------------------------------------------------------------------------------|-----------------------------------------------------------------------------------------------------------|-------------------------------------------------------|------------|-------------------|
|    |                                                                                                                                                                                                                      |                                                                                                           | •                                                     |            |                   |
| 30 | R108-9954                                                                                                                                                                                                            | 108-9954                                                                                                  | Caster Wheel Assy - 15x6.00-6                         | 2          |                   |
| 31 | RCT5180311                                                                                                                                                                                                           | 108-9955,<br>133-4724                                                                                     | Tire - 15x6.00-6 Nhs (4 Ply)<br>Carlisle Straight Rib | 2          |                   |
|    | Detail Description: The Straight Rib tire is designed with tread grooves to channel moisture away from the contact patch and provides a slight lateral traction which can be helpful when traversing mild inclines.: |                                                                                                           |                                                       |            |                   |
| 70 | R3296-25                                                                                                                                                                                                             | 30-3380,<br>32127-21,<br>32127-31,<br>3290-160,<br>3290-33,<br>3296-13,<br>3296-25,<br>3296-45,<br>329645 | Locknut - 1/2-13 Heavy ESNA                           | 0          |                   |
| 71 | R108-9946-03                                                                                                                                                                                                         | 108-9946-03                                                                                               | Caster Fork                                           | 2          |                   |
| 72 | R325-39                                                                                                                                                                                                              | 325-39                                                                                                    | Bolt - Hx HD 1/2-13 x 9 1/2                           | 2          |                   |
| 73 | R1-633580                                                                                                                                                                                                            | 1-633580,<br>1-633581                                                                                     | Seal - Grease                                         | 4          |                   |
| 74 | R1-633581                                                                                                                                                                                                            | 1-633581                                                                                                  | Spacer                                                | 4          |                   |
| 75 | R1-633959                                                                                                                                                                                                            | 1-633959                                                                                                  | Spacer - Front Castor                                 | 2          |                   |
| 76 | R3296-51                                                                                                                                                                                                             | 3296-51,<br>3296-81                                                                                       | Nut - Nylon Lock 3/4-10 Gr 8                          | 2          |                   |
| 77 | R108-9957                                                                                                                                                                                                            | 108-9957                                                                                                  | Washer - Belleville                                   | 4          |                   |
| 78 | R254-106                                                                                                                                                                                                             | 254-106                                                                                                   | Tapered Bearing Cone                                  | 4          |                   |
| 79 | R254-107                                                                                                                                                                                                             | 254-107                                                                                                   | Cup - Bearing                                         | 4          |                   |
| 80 | R69-2980                                                                                                                                                                                                             | 69-2980                                                                                                   | Seal                                                  | 2          |                   |
|    |                                                                                                                                                                                                                      |                                                                                                           |                                                       |            |                   |