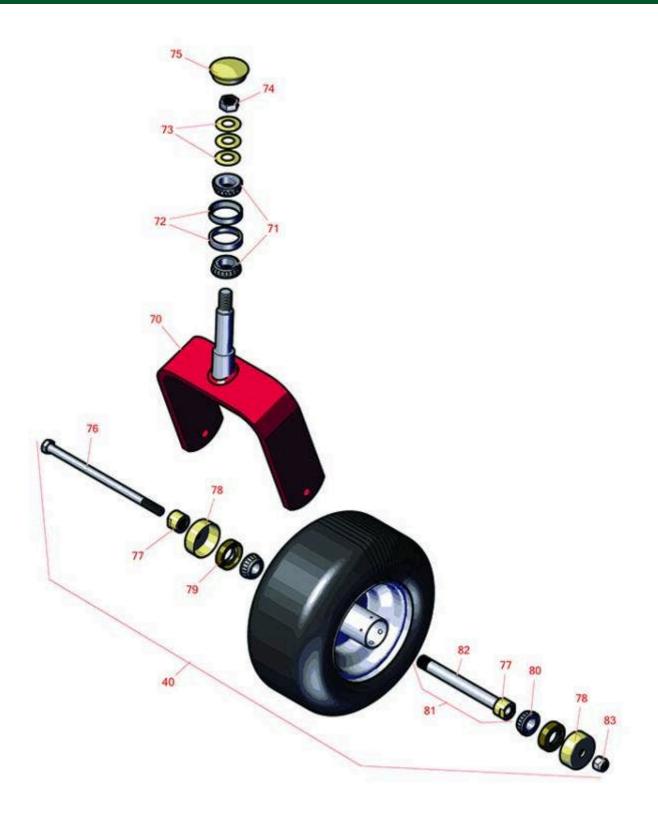

## **Replaces Toro Z Master Professional 5000 Parts**

Zero Turn Mower with 48in deck - Model 72904 Caster Wheel

|      | R&R<br>Part No.  | OEM<br>Part No.                                                                                                  | Description                        | Qty <b>Order</b><br>Req <b>Quantity</b> |
|------|------------------|------------------------------------------------------------------------------------------------------------------|------------------------------------|-----------------------------------------|
| Whee | els              |                                                                                                                  |                                    |                                         |
| 40   | R109-9127        | 109-9124,<br>109-9125,<br>109-9127                                                                               | Tire & Wheel - 13x6.50-6 Flat Free | 2                                       |
| 40   | R127-9531        | 127-9531                                                                                                         | Tire & Wheel - 13x5.00-6 - Grey    | 2                                       |
| Othe | r Parts Availabl | le e                                                                                                             |                                    |                                         |
| 70   | R116-6702-01     | 116-6702-01                                                                                                      | Fork-Caster                        | 2                                       |
| 71   | R254-94          | 1-543509,<br>254-94,<br>32-8090,<br>32-8240,<br>32-9640,<br>40440,<br>62-3330                                    | Tapered Bearing Cone               | 4                                       |
| 72   | R254-72          | 01-103-0050,<br>01-103-0120,<br>01-103-0140,<br>1-543508,<br>254-71,<br>254-72,<br>40439,<br>62-3340,<br>99-4511 | Cup - Bearing                      | 4                                       |
| 73   | R1-633508        | 1-633508                                                                                                         | Washer - Spring Disc               | 6                                       |
| 74   | R3296-51         | 3296-51,<br>3296-81                                                                                              | Nut - Nylon Lock 3/4-10 Gr 8       | 2                                       |
| 75   | R103-4882        | 103-4882                                                                                                         | Grease Cap - Castor                | 2                                       |
| 76   | R325-42          | 325-42                                                                                                           | Bolt - 1/2-13 x 8 Hex Head Gr 5    | 2                                       |
| 77   | R103-3051        | 103-3051                                                                                                         | Spacer - Nut - Hardened            | 4                                       |
| 78   | R103-2768        | 103-2768                                                                                                         | Guard - Seal                       | 4                                       |
| 79   | R103-0063        | 103-0063                                                                                                         | Seal - Grease                      | 4                                       |
|      |                  |                                                                                                                  |                                    |                                         |

## **Replaces Toro Z Master Professional 5000 Parts**

Zero Turn Mower with 48in deck - Model 72904 Caster Wheel

|    | R&R<br>Part No. | OEM<br>Part No.                                                                         | Description               | Qty<br>Req | Order<br>Quantity |
|----|-----------------|-----------------------------------------------------------------------------------------|---------------------------|------------|-------------------|
| 80 | R254-78         | 01-102-0060,<br>01-102-0130,<br>1-633585,<br>254-78,<br>32-7790,<br>32-9580,<br>93-4813 | Tapered Bearing Cone      | 4          |                   |
| 81 | R126-5360       | 126-5360                                                                                | Axle- Caster w/Spacer Nut | 2          |                   |
| 82 | R103-5156       | 103-5156                                                                                | Axle- Caster              | 2          |                   |
| 83 | RF5003          | 32127-29,<br>32131-5,<br>32132-5,<br>3296-23                                            | Locknut - ESNA 1/2-13     | 2          |                   |