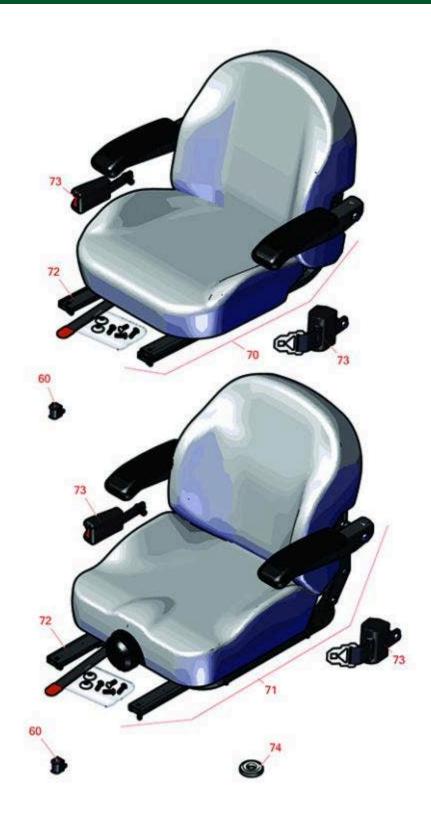

## **Replaces Toro Z Master Professional 5000 Parts**

Zero Turn Mower with 52in deck - Model 74955 Seat

|    | R&R<br>Part No.                                  | OEM<br>Part No.                                 | Description                                  | Qty<br>Req | Order<br>Quantity |  |
|----|--------------------------------------------------|-------------------------------------------------|----------------------------------------------|------------|-------------------|--|
| 60 | R150229                                          | 82-2190                                         | Switch - Operator Presence                   | 1          |                   |  |
| 70 | R750205                                          | 116-0035,<br>116-0038,<br>140-8003              | Seat - Light Grey Deluxe w/Arms & Track Set  | 1          |                   |  |
| 71 | R750210                                          | 121-7595,<br>125-3107,<br>127-3305,<br>130-0801 | Seat - Light Grey Deluxe w/Arms w/Suspension | 1          |                   |  |
|    | Detail Description: INCL SUSPENSION & TRACK SET: |                                                 |                                              |            |                   |  |
| 72 | R109-9801                                        | 109-9801,<br>116-8910                           | Seat Track Set                               | 1          |                   |  |
| 73 | R109-9805                                        | 109-9805,<br>126-2061                           | Seat Belt Kit                                | 1          |                   |  |
| 74 | R103-2535                                        | 103-2535                                        | Spacer-Guard, Bottom                         | 2          |                   |  |