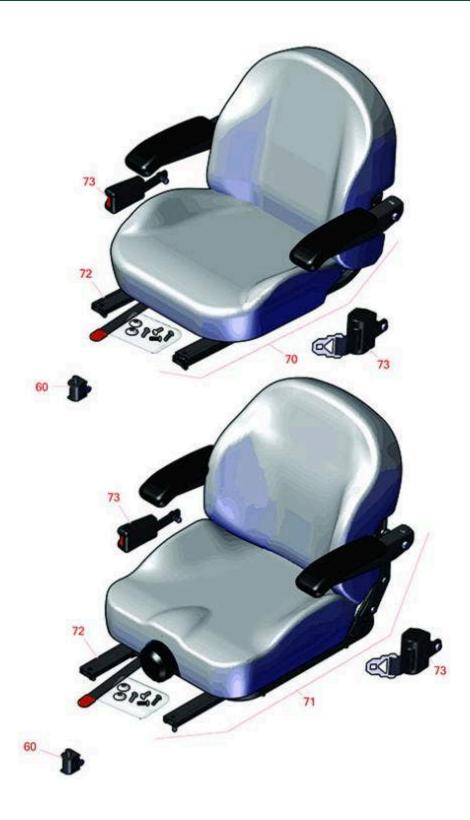

## **Replaces Toro Z Master Professional 5000 Parts**

Zero Turn Mower with 52in deck - Model 72955 Seat

|                                                  | R&R<br>Part No. | OEM<br>Part No.                                 | Description                                  | Qty<br>Req | Order<br>Quantity |
|--------------------------------------------------|-----------------|-------------------------------------------------|----------------------------------------------|------------|-------------------|
| 60                                               | R150229         | 82-2190                                         | Switch - Operator Presence                   | 1          |                   |
| 70                                               | R750205         | 116-0035,<br>116-0038,<br>140-8003              | Seat - Light Grey Deluxe w/Arms & Track Set  | 1          |                   |
| 71                                               | R750210         | 121-7595,<br>125-3107,<br>127-3305,<br>130-0801 | Seat - Light Grey Deluxe w/Arms w/Suspension | 1          |                   |
| Detail Description: INCL SUSPENSION & TRACK SET: |                 |                                                 |                                              |            |                   |
| 72                                               | R109-9801       | 109-9801,<br>116-8910                           | Seat Track Set                               | 1          |                   |
| 73                                               | R109-9805       | 109-9805,<br>126-2061                           | Seat Belt Kit                                | 1          |                   |