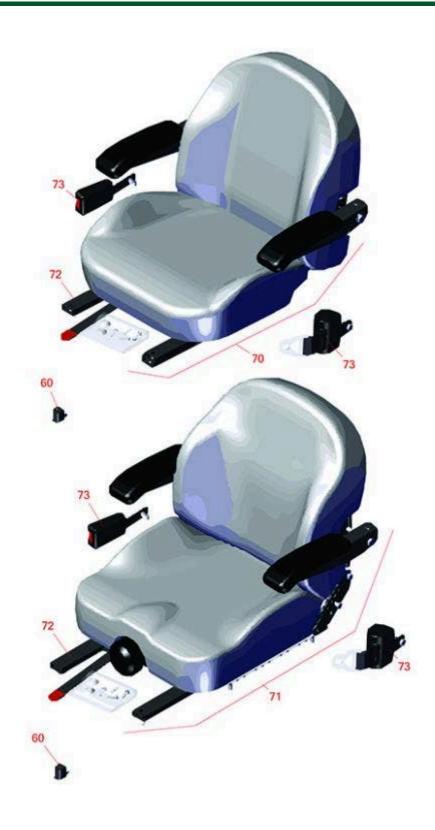

## **Replaces Toro Z Master Professional 5000 Parts**

Zero Turn Mower with 72in deck - Model 74934 Seat

|                                                  | R&R<br>Part No. | OEM<br>Part No.                                 | Description                                  | Qty<br>Req | Order<br>Quantity |
|--------------------------------------------------|-----------------|-------------------------------------------------|----------------------------------------------|------------|-------------------|
| 60                                               | R150229         | 82-2190                                         | Switch - Operator Presence                   | 1          |                   |
| 70                                               | R750205         | 116-0035,<br>116-0038,<br>140-8003              | Seat - Light Grey Deluxe w/Arms & Track Set  | 1          |                   |
| 71                                               | R750210         | 121-7595,<br>125-3107,<br>127-3305,<br>130-0801 | Seat - Light Grey Deluxe w/Arms w/Suspension | 1          |                   |
| Detail Description: INCL SUSPENSION & TRACK SET: |                 |                                                 |                                              |            |                   |
| 72                                               | R109-9801       | 109-9801,<br>116-8910                           | Seat Track Set                               | 1          |                   |
| 73                                               | R109-9805       | 109-9805,<br>126-2061                           | Seat Belt Kit                                | 1          |                   |