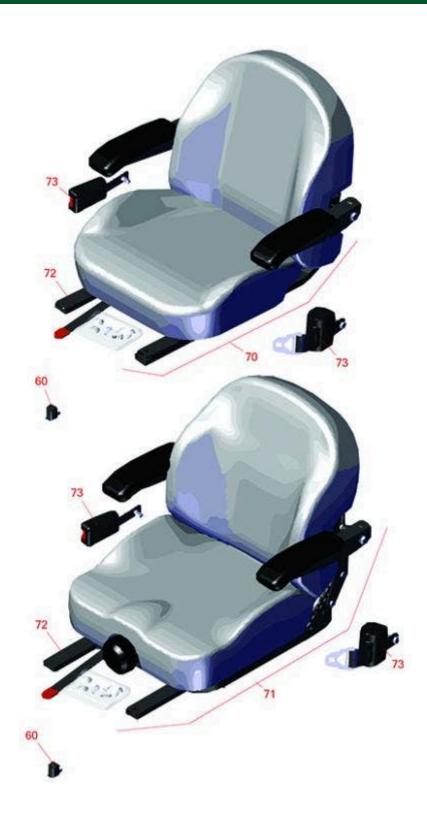

## **Replaces Toro Z Master Professional 5000 Parts**

Zero Turn Mower with 60in deck - Model 74933 Seat

|                                                  | R&R<br>Part No. | OEM<br>Part No.                                 | Description                                  | Qty<br>Req | Order<br>Quantity |
|--------------------------------------------------|-----------------|-------------------------------------------------|----------------------------------------------|------------|-------------------|
| 60                                               | R150229         | 82-2190                                         | Switch - Operator Presence                   | 1          |                   |
| 70                                               | R750205         | 116-0035,<br>116-0038,<br>140-8003              | Seat - Light Grey Deluxe w/Arms & Track Set  | 1          |                   |
| 71                                               | R750210         | 121-7595,<br>125-3107,<br>127-3305,<br>130-0801 | Seat - Light Grey Deluxe w/Arms w/Suspension | 1          |                   |
| Detail Description: INCL SUSPENSION & TRACK SET: |                 |                                                 |                                              |            |                   |
| 72                                               | R109-9801       | 109-9801,<br>116-8910                           | Seat Track Set                               | 1          |                   |
| 73                                               | R109-9805       | 109-9805,<br>126-2061                           | Seat Belt Kit                                | 1          |                   |