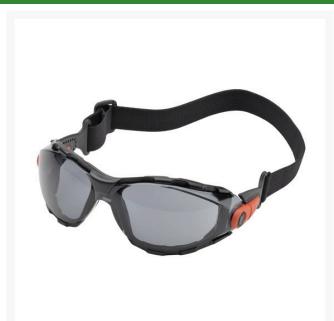

## Elvex Go-Specs Safety Glasses - Grey -Anti-Fog w/ Elastic Strap R7082G

## **Details**

Protect against dusty, dirty, windy environments to prevent serious eye irritation and eye damage. These closed cell foam-lined goggle-like safety glasses are designed with an elastic fabric strap to offer closer fit and excellent comfort with a wide field of vision. Featuring 1.8 mm thick Polycarbonate lens with SuperCoat anti-fog coating. 99% UV protection for UV A, B and C 180-380 nm. Use indoor or outdoor. ANSI Z87.1-2010 (+) and CE EN-166 High Impact. Anti-fog. Elastic fabric strap.

- Protects eyes against environment
- Easily convert from safety goggles to safety glasses
- Ballistic impact-resistant molded clear lens with SuperCoat anti-fog coating
- 1.8 mm thick polycarbonate lenses
- Fabric elastic strap on black frame/orange accent
- Indoor / outdoor use