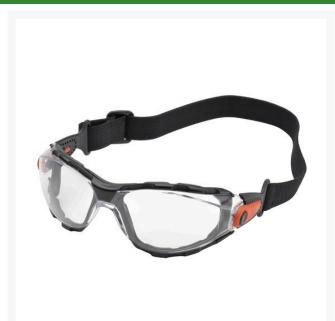

## Elvex Go-Specs Safety Glasses - Clear - Anti-Fog w/ Elastic Strap R7082C

## **Details**

Protect against dusty, dirty, windy environments to prevent serious eye irritation and eye damage. These closed cell foam-lined goggle-like safety glasses are designed with an elastic fabric strap to offer closer fit and excellent comfort with a wide field of vision. Featuring 1.8 mm thick Polycarbonate lens with SuperCoat anti-fog coating. 99% UV protection for UV A, B and C 180-380 nm. Use indoor or outdoor. ANSI Z87.1-2010 (+) and CE EN-166 High Impact. Anti-fog. Elastic fabric strap.

- Protects eyes against environment
- Easily convert from safety goggles to safety glasses
- Ballistic impact-resistant molded clear lens with SuperCoat anti-fog coating
- 1.8mm thick polycarbonate lenses
- Fabric elastic strap on black frame/orange accent
- Indoor or outdoor use