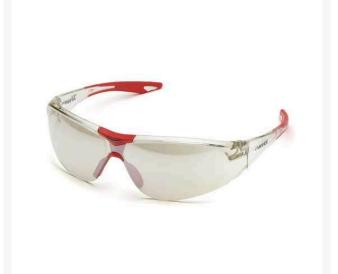

## Details

One of the most popular safety glasses with premium comfort and performance. Wraparound uni-lens design offers full panoramic view and superior ballistic protection. Enjoy a soft, flexible nose bridge to minimize slippage and provide all day comfort. Clear frame on clear lens, Grey frame on grey lens. Straight temple with red soft rubber tips. Black Frame. Meets ANSI Z87.1, CE EN-166 and Ballistic VO requirements.

- Wrap-around design for full visibility
- Ballistic protection
- Soft, flexible bridge for all-day comfort
- Indoor/outdoor lenses; red temple tips