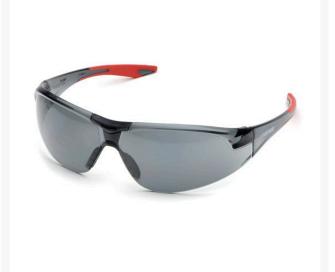

## Details

One of the most popular safety glasses with premium comfort and performance. Wraparound uni-lens design offers full panoramic view and superior ballistic protection. Enjoy a soft, flexible nose bridge to minimize slippage and provide all day comfort. Clear frame on clear lens, Grey frame on grey lens. Straight temple with red soft rubber tips. Black Frame. Meets ANSI Z87.1, CE EN-166 and Ballistic VO requirements.

- Wrap-around design for full visibility
- Ballistic protection
- Soft, flexible bridge for all-day comfort
- Grey lenses; red temple tips

## Specifications

| Manufacturer | Elvex |
|--------------|-------|
| Lens Color   | Grey  |