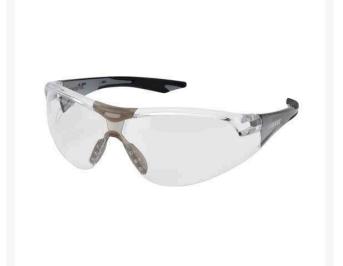

## **Avion Safety Glasses - Clear** R7069C

## Details

One of the most popular safety glasses with premium comfort and performance. Wraparound uni-lens design offers full panoramic view and superior ballistic protection. Enjoy a soft, flexible nose bridge to minimize slippage and provide all day comfort. Clear frame on clear lens, Grey frame on grey lens. Straight temple with red soft rubber tips. Black Frame. Meets ANSI Z87.1, CE EN-166 and Ballistic VO requirements.

- Wrap-around design for full visibility
- Ballistic protection
- Soft, flexible bridge for all-day comfort
- Clear lenses; black temple tips