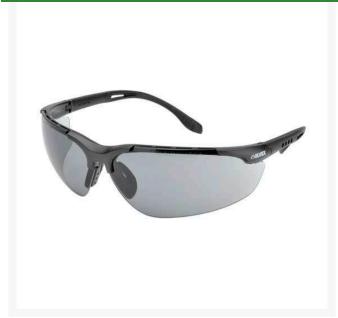

## **Elvex Sphere-X Ultimate Safety Glasses**

## **Details**

Contemporary wraparound ballistics-rated protection safety glasses for harsh industrial environments. Unique frame design with ventilation slots. The adjustable 4-length drop temples gently hook behind the ears for a custom fit, reducing slippage during work activity. The soft, self-fitting rubber nose bridge conforms to a wide range of bridge sizes to enhance comfort and secure fit. These great looking glasses feature SuperCoat Anti-Fog, Anti-Scratch and Anti-Static with superior washable coating. Black vented frames. Meets ANSI Z87.1, CE EN-166, Ballistic Vo rated for impact. Grey lens.

- Ballistics-rated protection
- Ventilation ports
- 4-length temples
- Soft, rubber nose bridge
- Grey lenses; black frame