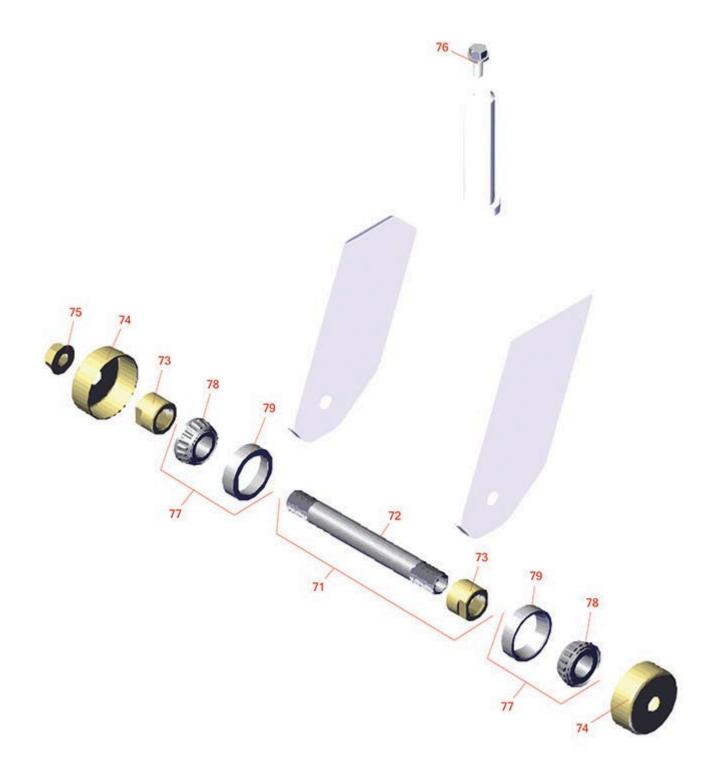

## **Replaces Toro Z Master Commercial 4000 Parts**

Zero Turn Mower with 60in Deck - Model 74054 Caster Wheel

## **Replaces Toro Z Master Commercial 4000 Parts**

Zero Turn Mower with 60in Deck - Model 74054 Caster Wheel

|      | R&R<br>Part No. | OEM<br>Part No.                                                                         | Description                                       | Qty<br>Req | Order<br>Quantity |
|------|-----------------|-----------------------------------------------------------------------------------------|---------------------------------------------------|------------|-------------------|
| Othe | r Parts Availa  | ble                                                                                     |                                                   |            |                   |
| 71   | R126-7796       | 126-7796                                                                                | Caster Axle Assy                                  | 2          |                   |
| 72   | R126-5220       | 126-5220                                                                                | Axle-Caster                                       | 2          |                   |
| 73   | R103-3051       | 103-3051                                                                                | Spacer - Nut - Hardened                           | 4          |                   |
| 74   | R103-2768       | 103-2768                                                                                | Guard - Seal                                      | 4          |                   |
| 75   | R32128-23       | 32128-23,<br>3218-23,<br>99-5107                                                        | Nut - Lock Hex Flanged 1/2-13                     | 2          |                   |
| 76   | R3234-5         | 3234-5,<br>62-3310                                                                      | Bolt - 5/16-18x3/4 Hx Ser Was HD                  | 2          |                   |
| 77   | R500534         | 1-633585                                                                                | Bearing - with Cup                                | 4          |                   |
|      | Detail Descrip  | tion: Kit includes: 1                                                                   | ea R254-78- Bearing Cone & R254-79 Bearing Cone:  |            |                   |
| 78   | R254-78         | 01-102-0060,<br>01-102-0130,<br>1-633585,<br>254-78,<br>32-7790,<br>32-9580,<br>93-4813 | Tapered Bearing Cone                              | 4          |                   |
| 79   | R254-79         | 01-103-0060,<br>01-103-0130,<br>1-633584,<br>252-106,<br>254-79,<br>32-7800,<br>32-9590 | Cup - Bearing                                     | 4          |                   |
|      | Detail Descrip  | tion: Use R254-79N                                                                      | I installation mandrel to properly install race.: |            |                   |