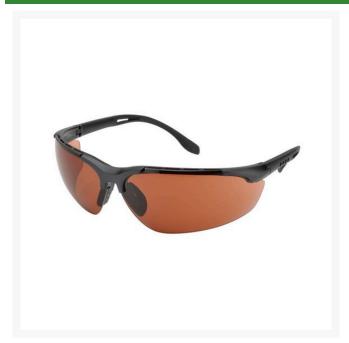

## Elvex Sphere-X Ultimate Safety Glasses - Copper Blue Blocker R7068BB

## **Details**

Contemporary wraparound ballistics-rated protection safety glasses for harsh industrial environments. Excellent for intense outdoor sun glare reduction with "blue blocking" properties to reduce outdoor haze and increase contrast. Unique frame design with ventilation slots. The adjustable 4-length drop temples gently hook behind the ears for a custom fit, reducing slippage during work activity. The soft, self-fitting rubber nose bridge conforms to a wide range of bridge sizes to enhance comfort and secure fit. Black vented frames. Meets ANSI Z87.1, CE EN-166, Ballistic Vo rated for impact.

- Protects eyes from harsh industrial environments
- Wrap around design with ventilation slots and SuperCoat lens to allow air to vent, minimize fogging
- Ballistics-rated protection
- Adjustable 4-length temples
- Soft, self-fitting rubber nose bridge conforms to wide range of bridge sizes
- Black frames
- Meets ANSI Z87.1, CE EN-166
- Ballistic Vo rated for impact

## **Specifications**

Manufacturer Elvex

Lens Color Copper Blue Blocker Material Polycarbonate Lens

**Krima Trading AB** Stene 710 Kumla, 692 93 +46 19 57 35 20

https://krima.rrproducts.com/