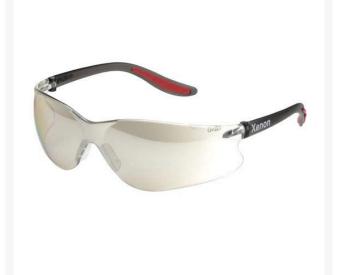

## Xenon Safety Glasses - Indoor/Outdoor Polycarbonate R70671

## Details

These Xenon ultra-light glasses feature an indoor/outdoor polycarbonate lens for all day comfortable wear. A soft rubber nose piece extends inward to fit more faces comfortably and the long wraparound black temples provide a great fit. Weighs only .77oz (22gr) for all day wear. 100 percent UV protection. Indoor/outdoor lens.

- Indoor/outdoor Polycarbonate lens
- Our lightest safety glasses
- Soft rubber nose bridge
- Soft Rubber inserts on wraparound temples