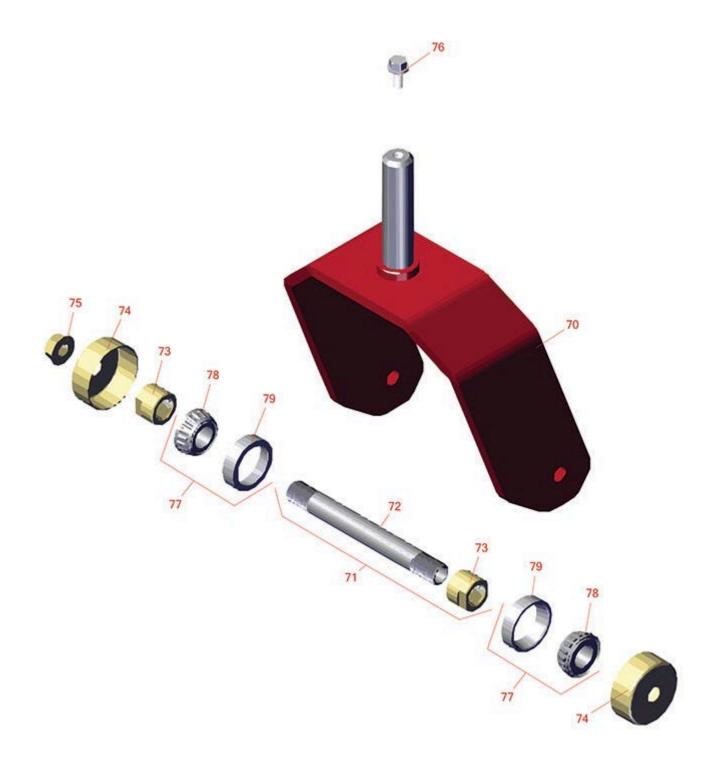

## **Replaces Toro Z Master Commercial 4000 Parts**

Zero Turn Mower with 52in Deck - Model 74010 Caster Wheel

|                       | R&R<br>Part No.                                                                      | OEM<br>Part No.                                                                         | Description                      | Qty<br>Req | Order<br>Quantity |
|-----------------------|--------------------------------------------------------------------------------------|-----------------------------------------------------------------------------------------|----------------------------------|------------|-------------------|
| Other Parts Available |                                                                                      |                                                                                         |                                  |            |                   |
| 70                    | R126-4312-01                                                                         | 126-4312-01                                                                             | Fork - Caster                    | 2          |                   |
| 71                    | R126-7796                                                                            | 126-7796                                                                                | Caster Axle Assy                 | 2          |                   |
| 72                    | R126-5220                                                                            | 126-5220                                                                                | Axle-Caster                      | 2          |                   |
| 73                    | R103-3051                                                                            | 103-3051                                                                                | Spacer - Nut - Hardened          | 4          |                   |
| 74                    | R103-2768                                                                            | 103-2768                                                                                | Guard - Seal                     | 4          |                   |
| 75                    | R32128-23                                                                            | 32128-23,<br>3218-23,<br>99-5107                                                        | Nut - Lock Hex Flanged 1/2-13    | 2          |                   |
| 76                    | R3234-5                                                                              | 3234-5,<br>62-3310                                                                      | Bolt - 5/16-18x3/4 Hx Ser Was HD | 2          |                   |
| 77                    | R500534                                                                              | 1-633585                                                                                | Bearing - with Cup               | 4          |                   |
|                       | Detail Description: Kit includes: 1 ea R254-78- Bearing Cone & R254-79 Bearing Cone: |                                                                                         |                                  |            |                   |
| 78                    | R254-78                                                                              | 01-102-0060,<br>01-102-0130,<br>1-633585,<br>254-78,<br>32-7790,<br>32-9580,<br>93-4813 | Tapered Bearing Cone             | 4          |                   |
| 79                    | R254-79                                                                              | 01-103-0060,<br>01-103-0130,<br>1-633584,<br>252-106,<br>254-79,<br>32-7800,<br>32-9590 | Cup - Bearing                    | 4          |                   |
|                       | Detail Description: Use R254-79M installation mandrel to properly install race.:     |                                                                                         |                                  |            |                   |