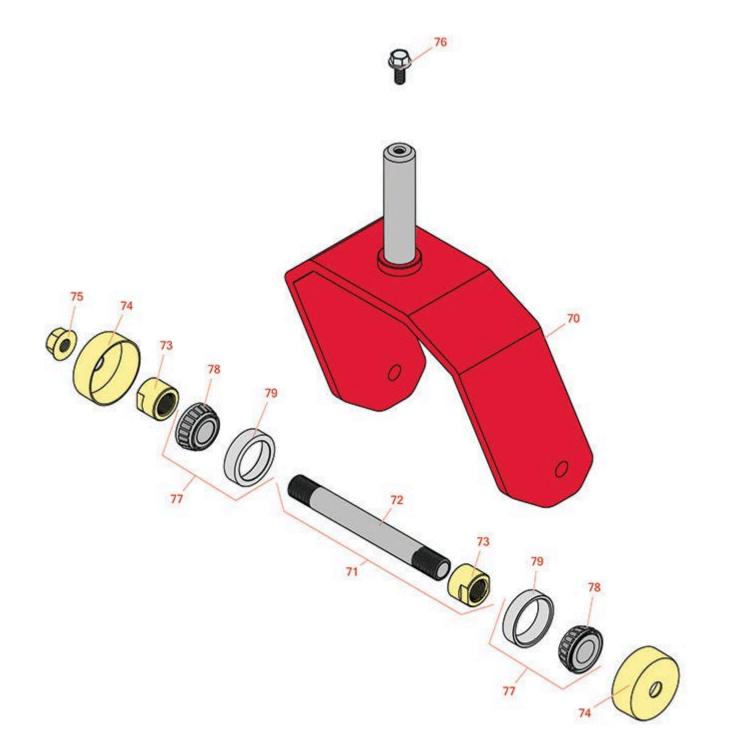

## Replaces Toro Z Master Commercial 4000 Parts

Zero Turn Mower with 48in Deck - Model 74000 Caster Wheel

|                       | R&R<br>Part No.                                                                      | OEM<br>Part No.                                                              | Description                      | Qty<br>Req | Order<br>Quantity |  |  |
|-----------------------|--------------------------------------------------------------------------------------|------------------------------------------------------------------------------|----------------------------------|------------|-------------------|--|--|
| Other Parts Available |                                                                                      |                                                                              |                                  |            |                   |  |  |
| 70                    | R126-4312-01                                                                         | 126-4312-01                                                                  | Fork - Caster                    | 2          |                   |  |  |
| 71                    | R126-7796                                                                            | 126-7796                                                                     | Caster Axle Assy                 | 2          |                   |  |  |
| 72                    | R126-5220                                                                            | 126-5220                                                                     | Axle-Caster                      | 2          |                   |  |  |
| 73                    | R103-3051                                                                            | 103-3051                                                                     | Spacer - Nut - Hardened          | 4          |                   |  |  |
| 74                    | R103-2768                                                                            | 103-2768                                                                     | Guard - Seal                     | 4          |                   |  |  |
| 75                    | R32128-23                                                                            | 32128-23,<br>3218-23,<br>99-5107                                             | Nut - Lock Hex Flanged 1/2-13    | 2          |                   |  |  |
| 76                    | R3234-5                                                                              | 3234-5,<br>62-3310                                                           | Bolt - 5/16-18x3/4 Hx Ser Was HD | 2          |                   |  |  |
| 77                    | R500534                                                                              | 1-633585                                                                     | Bearing - with Cup               | 4          |                   |  |  |
|                       | Detail Description: Kit includes: 1 ea R254-78- Bearing Cone & R254-79 Bearing Cone: |                                                                              |                                  |            |                   |  |  |
| 78                    | R254-78                                                                              | 01-102-0060,<br>01-102-0130,<br>1-633585,<br>254-78,<br>32-7790,<br>32-9580, | Tapered Bearing Cone             | 4          |                   |  |  |

| 79 <b>R254-79</b> | 01-103-0060,<br>01-103-0130,<br>1-633584,<br>252-106,<br>254-79,<br>32-7800, | Cup - Bearing | 4 |
|-------------------|------------------------------------------------------------------------------|---------------|---|
|                   | 32-9590                                                                      |               |   |