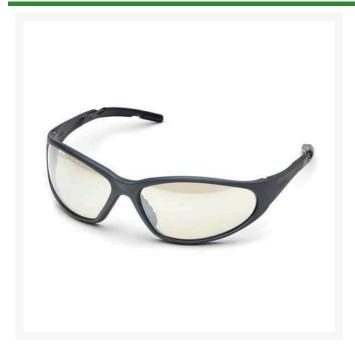

## **Elvex XTS Safety Glasses - Indoor/Outdoor - Grey Frame**R70651

## **Details**

Sleek and sporty safety glasses with superior peripheral vision. Polarized polycarbonate lenses with ballistic impact protection, a soft, flexible rubber nose bridge, and rubber-tipped temples for long-wearing comfort. Slate Grey frames. Meets ANSI Z87.1, CE EN-166, Ballistic Vo rated for impact.

- Superior peripheral vision
- Polarized polycarbonate lenses
- Ballistic impact protection
- Flexible rubber nose bridge
- Indoor/outdoor lenses; slate grey frames