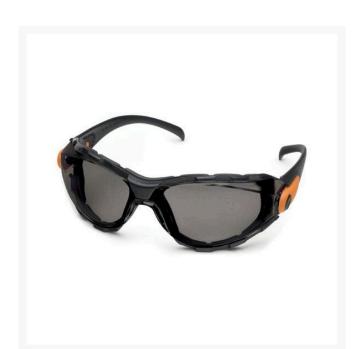

## Elvex Go-Specs Safety Glasses - Grey R7063G

## Details

The best fitting, most comfortable eyewear you have ever worn. Lightweight like safety glasses and fit like goggles. Soft foam fills the gap between your face and the lens to keep out wind, dust, sand or airborne debris and to resist body oil and sweat. Multiple ventilation ports allow for air circulation, superior anti-fog performance and wearer comfort. SuperCoat AF provides anti-fog, anti-scratch, antistatic and UV protection. Adjustable lens angle. Impact-resistant. Black frame with orange accent.

- Best fitting safety glasses ever
- Lightweight
- Soft foam seals to face
- Ventilation ports for air circulation
- SuperCoat Anti-Fog protection
- Impact resistant
- Grey lenses; black frame w/ orange accents