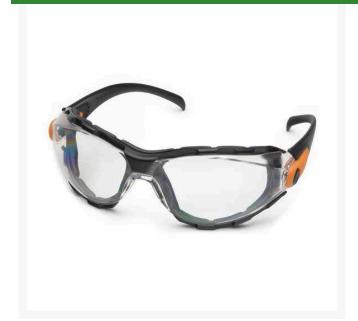

## **Details**

The best fitting, most comfortable eyewear you have ever worn. Lightweight like safety glasses and fit like goggles. Soft foam fills the gap between your face and the lens to keep out wind, dust, sand or airborne debris and to resist body oil and sweat. Multiple ventilation ports allow for air circulation, superior anti-fog performance and wearer comfort. SuperCoat AF provides anti-fog, anti-scratch, anti-static and UV protection. Adjustable lens angle. Impact-resistant. Black frame with orange accent.

- Best fitting safety glasses ever
- Lightweight
- Soft foam seals to face
- Ventilation ports for air circulation
- SuperCoat Anti-Fog protection
- Impact resistant
- Clear lenses; black frame w/ orange accents