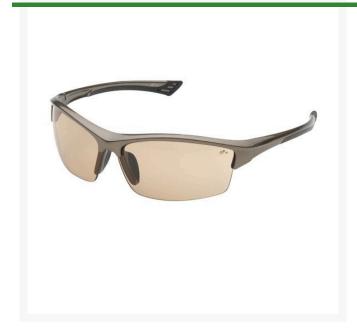

## **Elvex Sonoma Safety Glasses - Light Brown**

## **Details**

Great style and sophisticated design. This model is one of the best looking and fits a great variety of facial configurations. Light brown lens with metallic bronze frame. Works as an alternative to indoor/outdoor lenses with less glare. Temples with rubber inserts. Polycarbonate lenses. Complies with ANSI Z87.1 (+).

- Alternative to indoor/outdoor lenses
- Less glare
- Temples with rubber inserts
- Light brown polycarbonate lenses
- Ballistic Rated
- Metallic Bronze Frame