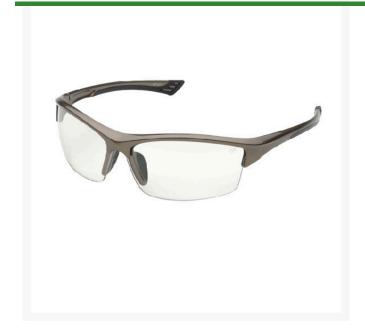

## Sonoma Safety Glasses - Clear Polycarbonate Lens

## **Details**

Great style and sophisticated design. This model is one of the best looking and fits a great variety of facial configurations. Clear lens with metallic bronze frame. Works as an alternative to indoor/outdoor lenses with less glare. Temples with rubber inserts. Polycarbonate lenses. Complies with ANSI Z87.1 (+).

- Alternative to indoor/outdoor lenses
- Less glare
- Temples with rubber inserts
- Clear polycarbonate lenses
- Ballistic Rated
- Metallic Bronze Frame