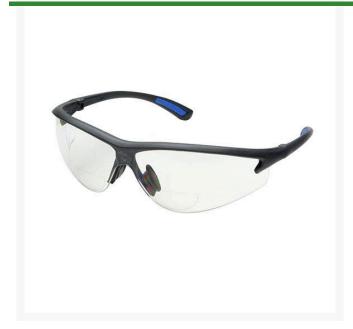

## **Elvex RX300 Bifocal Safety Glasses - Clear 1.0**

## **Details**

Contemporary design with modern flair. Wraparound style with unique soft rubber nose bridge and rubber-tipped temples provides a close fit that's extremely versatile and comfortable. Polycarbonate lens. Available in clear or grey in bifocal powers 1.0, 1.5, 2.0, 2.5 and 3.0. Complies with ANSI Z87.1.

- Polycarbonate lens
- Rubber nose bridge and rubber-tipped temples
- Wrap around style
- ANSI Z87.1 compliant