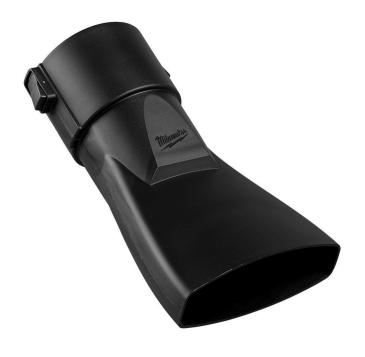

## Milwaukee Blower Angled Flare Attachment

RMW49-16-2791

## **Details**

The Milwaukee Blower Angled Flare Attachment is designed for use with the MILWAUKEE M18 FUEL Dual Battery Backpack Blower (3009), M18 FUEL Dual Battery Blower (2824), M18 FUEL Blower (3017), and the M18 FUEL QUIK-LOK Blower Attachment (49-16-2793). Our Angled Flare Attachment allows you to clear more area parallel to the ground. The easy latch attachment provides a fast, secure connection to the blower nozzle.

- Compatible with the M18 FUEL Dual Battery Backpack Blower (3009), M18 FUEL Dual Battery Blower (2824), M18 FUEL Blower (3017), and the M18 FUEL QUIK-LOK Blower Attachment (49-16-2793)
- Wider airstream clears more area parallel to the ground
- Easy latch attachment for fast, secure connection to blower tube
- Includes: one blower angled flare attachment