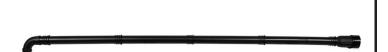

## Milwaukee Blower Gutter Attachment

RMW49-16-2790

The Milwaukee Blower Gutter Attachment is designed for use with the MILWAUKEE M18 FUEL Dual Battery Blower (2824) and the M18 FUEL Blower (3017). Our blower gutter attachment provides over 8 feet of extension to reach single-story gutters. The 360-degree elbow rotation optimizes airflow to remove leaves and debris from gutters. The threaded connections allow for fast and secure assembly of each piece of the attachment.

- Compatible with the M18 FUEL Dual Battery Blower (2824) and the M18 FUEL Blower (3017)
- 360 degree elbow rotation to blow debris in any direction
- Over 8ft. of extension Clear first story gutters
- Threaded connection Fast, secure adjustments
- Includes: one blower gutter attachment
- Length: 27.2in