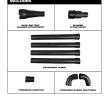

## Milwaukee Blower Gutter Attachment

RMW49-16-2790

The Milwaukee Blower Gutter Attachment is designed for use with the MILWAUKEE M18 FUEL Dual Battery Blower (2824) and the M18 FUEL Blower (3017). Our blower gutter attachment provides over 8 feet of extension to reach single-story gutters. The 360-degree elbow rotation optimizes airflow to remove leaves and debris from gutters. The threaded connections allow for fast and secure assembly of each piece of the attachment.

- Compatible with the M18 FUEL Dual Battery Blower (2824) and the M18 FUEL Blower (3017)
- 360 degree elbow rotation to blow debris in any direction
- Over 8ft. of extension Clear first story gutters
- Threaded connection Fast, secure adjustments
- Includes: one blower gutter attachment
- Length: 27.2in