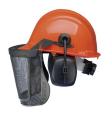

# Hard Hat w/Muffs Mesh Face Shield R7020

#### Details

Provides comfort and protection for your head, face and hearing. Six point suspension safety cap features an orange hard hat with low profile, lightweight black ear muffs with a noise reduction rating the highest in the industry. A black fine mesh face screen fits snugly with the brim of the safety cap to protect your face. Flip-up the face screen and ear muffs when not in use. Ideal protection from wood chips, grass trimmings and flying objects.

- Head, face and hearing protection
- Ideal protection from wood chips, grass trimmings, flying objects
- Six point suspension
- Face screen included
- Screen and ear muffs flip up when not in use