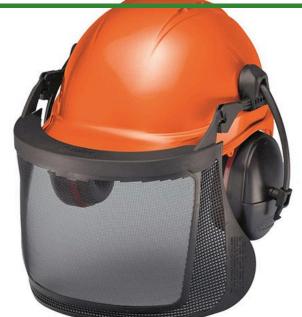

# Hard Hat w/Muffs Mesh Face Shield R7020

#### Details

Provides comfort and protection for your head, face and hearing. Six point suspension safety cap features an orange hard hat with low profile, lightweight black ear muffs with a noise reduction rating the highest in the industry. A black fine mesh face screen fits snugly with the brim of the safety cap to protect your face. Flip-up the face screen and ear muffs when not in use. Ideal protection from wood chips, grass trimmings and flying objects.

- Head, face and hearing protection
- Ideal protection from wood chips, grass trimmings, flying objects
- Six point suspension
- Face screen included
- Screen and ear muffs flip up when not in use