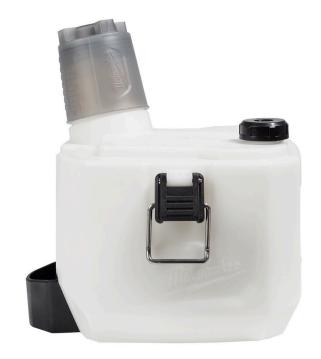

## Milwaukee 1 Gallon Handheld Sprayer Tank

RMW49-16-2761

## **Details**

The MILWAUKEE One Gallon Handheld Sprayer Tank is to be used with the MILWAUKEE M12 Sprayer Powered Head (2528-20). This sprayer tank includes an onboard measuring cup, strainer, and intake hose.

- For use with M12 Handheld Sprayer Powered Head(2528-20)
- One gallon tank capacity
- Translucent tank walls for visibility to liquid levels
- Includes strainer to filter debris
- Includes onboard measuring cup for quick measurements
- Includes intake hose
- Imperial and metric measurement marks
- Metal clasps
- Sturdy squared design
- Weight: 1.8lbs