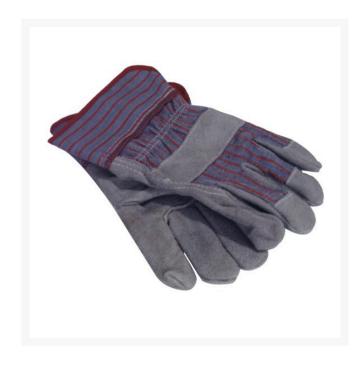

## **Industrial Split Leather Gloves - Pr.**

R700600

## **Details**

Leather palm work gloves are ideal for general purpose work and provide protection against abrasions. Constructed with double leather palm, durable index finger, fingertips and knuckle strap. Canvas back. Rubberized 2-1/2" safety cuff protects wrist area and allows easy on/off. Gunn pattern thumb. One pair.

- General purpose protection
- Double leather palm
- Durable index finger, fingertips and knuckle strap
- Rubberized 2-1/2" safety cuff
- One size fits all