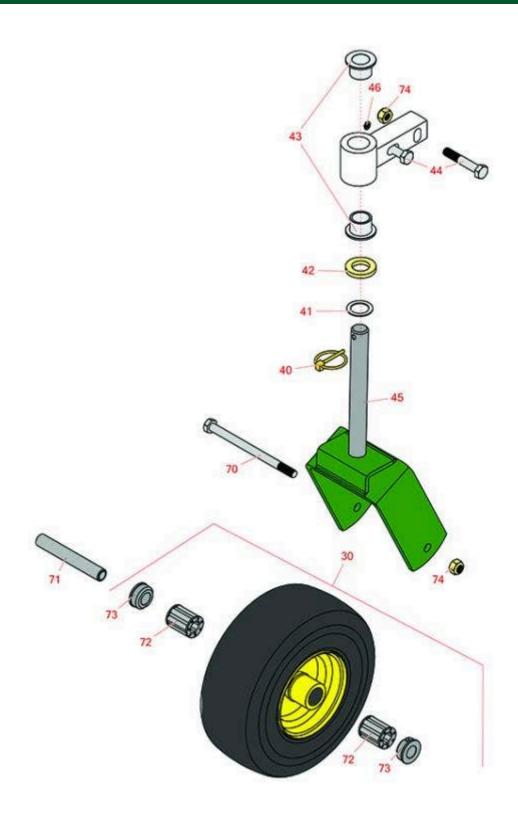

## **Replaces John Deere 1585 Rotary Mower Parts**

Rotary Mower 72in Deck Caster Wheel

|                 | OEM<br>Part No.                                                                                  | Description                                                                                                                                                                                                                                                                                                                                                                                                                                                                                                                                                                                             | Qty<br>Req                                                                                                                                                                                                                                                                                                                                                                                                                                                                                                                                                                                                                                                                                                                                                                                                                                                                                                                                                                                            | Order<br>Quantity                                                                                                                                                                                                                                                                                                                                                                                                                                                                                                                                                                                                                                                                                                                                                                                                                                                                                                                                                                                                                               |
|-----------------|--------------------------------------------------------------------------------------------------|---------------------------------------------------------------------------------------------------------------------------------------------------------------------------------------------------------------------------------------------------------------------------------------------------------------------------------------------------------------------------------------------------------------------------------------------------------------------------------------------------------------------------------------------------------------------------------------------------------|-------------------------------------------------------------------------------------------------------------------------------------------------------------------------------------------------------------------------------------------------------------------------------------------------------------------------------------------------------------------------------------------------------------------------------------------------------------------------------------------------------------------------------------------------------------------------------------------------------------------------------------------------------------------------------------------------------------------------------------------------------------------------------------------------------------------------------------------------------------------------------------------------------------------------------------------------------------------------------------------------------|-------------------------------------------------------------------------------------------------------------------------------------------------------------------------------------------------------------------------------------------------------------------------------------------------------------------------------------------------------------------------------------------------------------------------------------------------------------------------------------------------------------------------------------------------------------------------------------------------------------------------------------------------------------------------------------------------------------------------------------------------------------------------------------------------------------------------------------------------------------------------------------------------------------------------------------------------------------------------------------------------------------------------------------------------|
| & Wheels        |                                                                                                  |                                                                                                                                                                                                                                                                                                                                                                                                                                                                                                                                                                                                         |                                                                                                                                                                                                                                                                                                                                                                                                                                                                                                                                                                                                                                                                                                                                                                                                                                                                                                                                                                                                       |                                                                                                                                                                                                                                                                                                                                                                                                                                                                                                                                                                                                                                                                                                                                                                                                                                                                                                                                                                                                                                                 |
| RTCA20363       | TCA20363                                                                                         | Wheel and Tire Assy - Foam Filled 11x4.00-5 Sm                                                                                                                                                                                                                                                                                                                                                                                                                                                                                                                                                          | 2                                                                                                                                                                                                                                                                                                                                                                                                                                                                                                                                                                                                                                                                                                                                                                                                                                                                                                                                                                                                     |                                                                                                                                                                                                                                                                                                                                                                                                                                                                                                                                                                                                                                                                                                                                                                                                                                                                                                                                                                                                                                                 |
| r Parts Availat | ble                                                                                              |                                                                                                                                                                                                                                                                                                                                                                                                                                                                                                                                                                                                         |                                                                                                                                                                                                                                                                                                                                                                                                                                                                                                                                                                                                                                                                                                                                                                                                                                                                                                                                                                                                       |                                                                                                                                                                                                                                                                                                                                                                                                                                                                                                                                                                                                                                                                                                                                                                                                                                                                                                                                                                                                                                                 |
| RM115827        | M115827                                                                                          | Pin - Quick Lock                                                                                                                                                                                                                                                                                                                                                                                                                                                                                                                                                                                        | 2                                                                                                                                                                                                                                                                                                                                                                                                                                                                                                                                                                                                                                                                                                                                                                                                                                                                                                                                                                                                     |                                                                                                                                                                                                                                                                                                                                                                                                                                                                                                                                                                                                                                                                                                                                                                                                                                                                                                                                                                                                                                                 |
| R24H1862        | 24H1862                                                                                          | Washer - 1-1/32" x 1-1/2" x 0.060"                                                                                                                                                                                                                                                                                                                                                                                                                                                                                                                                                                      | 2                                                                                                                                                                                                                                                                                                                                                                                                                                                                                                                                                                                                                                                                                                                                                                                                                                                                                                                                                                                                     |                                                                                                                                                                                                                                                                                                                                                                                                                                                                                                                                                                                                                                                                                                                                                                                                                                                                                                                                                                                                                                                 |
| RT30636         | T30636                                                                                           | Washer                                                                                                                                                                                                                                                                                                                                                                                                                                                                                                                                                                                                  | 2                                                                                                                                                                                                                                                                                                                                                                                                                                                                                                                                                                                                                                                                                                                                                                                                                                                                                                                                                                                                     |                                                                                                                                                                                                                                                                                                                                                                                                                                                                                                                                                                                                                                                                                                                                                                                                                                                                                                                                                                                                                                                 |
| RM83541         | M83541                                                                                           | Bushing - Flanged - 1 in ID                                                                                                                                                                                                                                                                                                                                                                                                                                                                                                                                                                             | 4                                                                                                                                                                                                                                                                                                                                                                                                                                                                                                                                                                                                                                                                                                                                                                                                                                                                                                                                                                                                     |                                                                                                                                                                                                                                                                                                                                                                                                                                                                                                                                                                                                                                                                                                                                                                                                                                                                                                                                                                                                                                                 |
| REPC028556      | EPC028556                                                                                        | Flanged Bushing - 30mm ID - Caster Fork                                                                                                                                                                                                                                                                                                                                                                                                                                                                                                                                                                 | 4                                                                                                                                                                                                                                                                                                                                                                                                                                                                                                                                                                                                                                                                                                                                                                                                                                                                                                                                                                                                     |                                                                                                                                                                                                                                                                                                                                                                                                                                                                                                                                                                                                                                                                                                                                                                                                                                                                                                                                                                                                                                                 |
| R19M7817        | 19M7817                                                                                          | Bolt - M12-1.75 x 70 Hx HD Fl                                                                                                                                                                                                                                                                                                                                                                                                                                                                                                                                                                           | 4                                                                                                                                                                                                                                                                                                                                                                                                                                                                                                                                                                                                                                                                                                                                                                                                                                                                                                                                                                                                     |                                                                                                                                                                                                                                                                                                                                                                                                                                                                                                                                                                                                                                                                                                                                                                                                                                                                                                                                                                                                                                                 |
| RTCA21926       | TCA21926                                                                                         | Yoke - Caster                                                                                                                                                                                                                                                                                                                                                                                                                                                                                                                                                                                           | 1                                                                                                                                                                                                                                                                                                                                                                                                                                                                                                                                                                                                                                                                                                                                                                                                                                                                                                                                                                                                     |                                                                                                                                                                                                                                                                                                                                                                                                                                                                                                                                                                                                                                                                                                                                                                                                                                                                                                                                                                                                                                                 |
| R302-5          | JD7797,<br>JD7842,<br>JD7844                                                                     | Fitting - Grease                                                                                                                                                                                                                                                                                                                                                                                                                                                                                                                                                                                        | 2                                                                                                                                                                                                                                                                                                                                                                                                                                                                                                                                                                                                                                                                                                                                                                                                                                                                                                                                                                                                     |                                                                                                                                                                                                                                                                                                                                                                                                                                                                                                                                                                                                                                                                                                                                                                                                                                                                                                                                                                                                                                                 |
| R19M7841        | 19M7841                                                                                          | Bolt - Hex HD M12 x 170                                                                                                                                                                                                                                                                                                                                                                                                                                                                                                                                                                                 | 2                                                                                                                                                                                                                                                                                                                                                                                                                                                                                                                                                                                                                                                                                                                                                                                                                                                                                                                                                                                                     |                                                                                                                                                                                                                                                                                                                                                                                                                                                                                                                                                                                                                                                                                                                                                                                                                                                                                                                                                                                                                                                 |
| RM84516         | M84516                                                                                           | Spacer - Caster Wheel                                                                                                                                                                                                                                                                                                                                                                                                                                                                                                                                                                                   | 2                                                                                                                                                                                                                                                                                                                                                                                                                                                                                                                                                                                                                                                                                                                                                                                                                                                                                                                                                                                                     |                                                                                                                                                                                                                                                                                                                                                                                                                                                                                                                                                                                                                                                                                                                                                                                                                                                                                                                                                                                                                                                 |
| R63-8580        | TCU12034                                                                                         | Bearing - Roller - 1" Long                                                                                                                                                                                                                                                                                                                                                                                                                                                                                                                                                                              | 4                                                                                                                                                                                                                                                                                                                                                                                                                                                                                                                                                                                                                                                                                                                                                                                                                                                                                                                                                                                                     |                                                                                                                                                                                                                                                                                                                                                                                                                                                                                                                                                                                                                                                                                                                                                                                                                                                                                                                                                                                                                                                 |
| R62-5580        | TCU12600                                                                                         | Bearing - Flanged - Caster                                                                                                                                                                                                                                                                                                                                                                                                                                                                                                                                                                              | 4                                                                                                                                                                                                                                                                                                                                                                                                                                                                                                                                                                                                                                                                                                                                                                                                                                                                                                                                                                                                     |                                                                                                                                                                                                                                                                                                                                                                                                                                                                                                                                                                                                                                                                                                                                                                                                                                                                                                                                                                                                                                                 |
| R14M7401        | 14M7401                                                                                          | Locknut - 12mm x 1.75                                                                                                                                                                                                                                                                                                                                                                                                                                                                                                                                                                                   | 6                                                                                                                                                                                                                                                                                                                                                                                                                                                                                                                                                                                                                                                                                                                                                                                                                                                                                                                                                                                                     |                                                                                                                                                                                                                                                                                                                                                                                                                                                                                                                                                                                                                                                                                                                                                                                                                                                                                                                                                                                                                                                 |
|                 | RM115827 R24H1862 RT30636 RM83541 REPC028556 R19M7817 RTCA21926 R302-5 R19M7841 RM84516 R63-8580 | Part No.         Part No.           & Wheels         TCA20363           RTCA20363         TCA20363           Parts Available         M115827           RM115827         M115827           R24H1862         24H1862           RT30636         T30636           RM83541         M83541           REPC028556         EPC028556           R19M7817         19M7817           RTCA21926         TCA21926           R302-5         JD7797, JD7842, JD7844, JD7844           R19M7841         19M7841           RM84516         M84516           R63-8580         TCU12034           R62-5580         TCU12600 | Part No.         Part No.         Description           & Wheels         RTCA20363         TCA20363         Wheel and Tire Assy - Foam Filled 11x4.00-5 Sm           Parts Available         Prin - Quick Lock           RM115827         M115827         Pin - Quick Lock           R24H1862         24H1862         Washer - 1-1/32" x 1-1/2" x 0.060"           RM3541         M83541         Bushing - Flanged - 1 in ID           REPC028556         Flanged Bushing - 30mm ID - Caster Fork           R19M7817         19M7817         Bolt - M12-1.75 x 70 Hx HD Fl           RTCA21926         TCA21926         Yoke - Caster           R302-5         JD7797, JD7842, JD7842, JD7844         Fitting - Grease           R9M7841         19M7841         Bolt - Hex HD M12 x 170           RM84516         M84516         Spacer - Caster Wheel           R63-8580         TCU12034         Bearing - Roller - 1" Long           R62-5580         TCU12600         Bearing - Flanged - Caster | Part No.         Part No.         Description         Req           & Wheels         RTCA20363         TCA20363         Wheel and Tire Assy - Foam Filled 11x4.00-5 Sm         2           Parts Available           RM115827         M115827         Pin - Quick Lock         2           R24H1862         24H1862         Washer - 1-1/32" x 1-1/2" x 0.060"         2           RT30636         T30636         Washer         2           RM83541         M83541         Bushing - Flanged - 1 in ID         4           REPC028556         EPC028556         Flanged Bushing - 30mm ID - Caster Fork         4           R19M7817         19M7817         Bolt - M12-1.75 x 70 Hx HD FI         4           R302-5         JD7797, JD7842, JD7842, JD7844         Fitting - Grease         2           R19M7841         19M7841         Bolt - Hex HD M12 x 170         2           R63-8580         TCU12034         Bearing - Roller - 1" Long         4           R62-5580         TCU12600         Bearing - Flanged - Caster         4 |