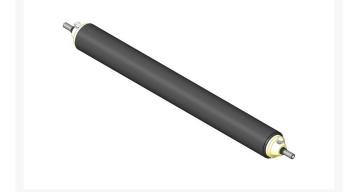

## Details

Constructed with a through shaft, this heavy duty roller uses greasable tapered bearings for extended life.

### Specifications

Manufacturer Overhaul Kit No. Roller Body Diameter Weight (lbs) R&R Products R700505 3 in

18 lb