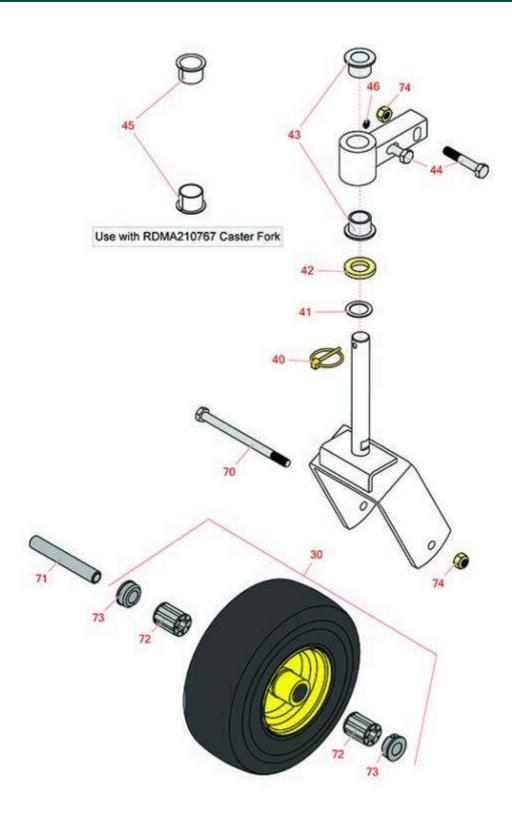

## **Replaces John Deere 1575 Rotary Mower Parts**

60, 62 or 72in Rotary Mower 72in Deck Caster Wheel

|       | R&R<br>Part No. | OEM<br>Part No.              | Description                                    | Qty<br>Req | Order<br>Quantity |
|-------|-----------------|------------------------------|------------------------------------------------|------------|-------------------|
| Tires | & Wheels        |                              |                                                |            |                   |
| 30    | RTCA20363       | TCA20363                     | Wheel and Tire Assy - Foam Filled 11x4.00-5 Sm | 2          |                   |
| Othe  | r Parts Availa  | ble                          |                                                |            |                   |
| 40    | RM115827        | M115827                      | Pin - Quick Lock                               | 2          |                   |
| 41    | R24H1862        | 24H1862                      | Washer - 1-1/32" x 1-1/2" x 0.060"             | 2          |                   |
| 42    | RT30636         | T30636                       | Washer                                         | 2          |                   |
| 43    | RM83541         | M83541                       | Bushing - Flanged - 1 in ID                    | 4          |                   |
| 44    | R19M7817        | 19M7817                      | Bolt - M12-1.75 x 70 Hx HD Fl                  | 4          |                   |
| 45    | REPC028556      | EPC028556                    | Flanged Bushing - 30mm ID - Caster Fork        | 4          |                   |
|       | Tech Note: Us   | e with RDMA2                 | 10767 Caster Fork:                             |            |                   |
| 46    | R302-5          | JD7797,<br>JD7842,<br>JD7844 | Fitting - Grease                               | 2          |                   |
| 70    | R19M7841        | 19M7841                      | Bolt - Hex HD M12 x 170                        | 2          |                   |
| 71    | RM84516         | M84516                       | Spacer - Caster Wheel                          | 2          |                   |
| 72    | R63-8580        | TCU12034                     | Bearing - Roller - 1" Long                     | 4          |                   |
| 73    | R62-5580        | TCU12600                     | Bearing - Flanged - Caster                     | 4          |                   |
| 74    | R14M7401        | 14M7401                      | Locknut - 12mm x 1.75                          | 6          |                   |
|       |                 |                              | <u> </u>                                       |            |                   |