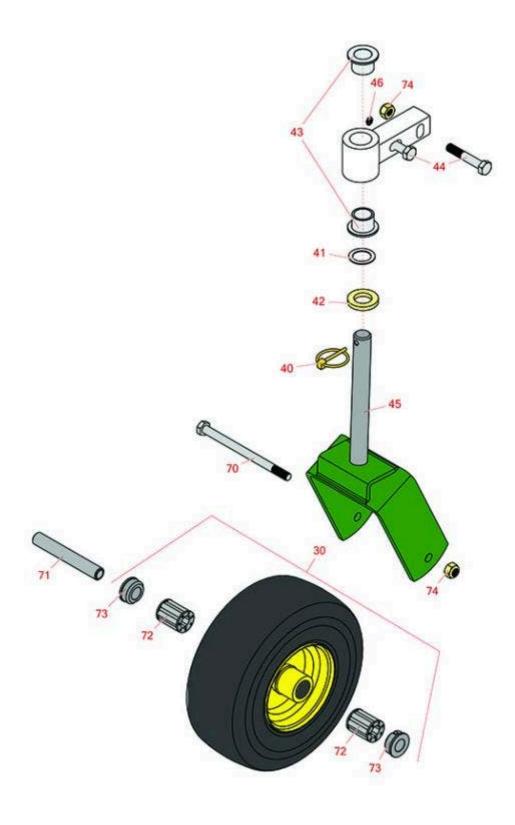

## **Replaces John Deere 1550 Rotary Mower Parts**

60, 62 or 72in Rotary Mower Caster Wheel

|                | R&R<br>Part No.              | OEM<br>Part No.              | Description                                    | Qty<br>Req | Order<br>Quantity |
|----------------|------------------------------|------------------------------|------------------------------------------------|------------|-------------------|
| Tires & Wheels |                              |                              |                                                |            |                   |
| 30             | RTCA20363                    | TCA20363                     | Wheel and Tire Assy - Foam Filled 11x4.00-5 Sm | 2          |                   |
| Othe           | r Parts Availal              | ole                          |                                                |            |                   |
| 40             | RM115827                     | M115827                      | Pin - Quick Lock                               | 2          |                   |
| 41             | R24H1862                     | 24H1862                      | Washer - 1-1/32" x 1-1/2" x 0.060"             | 2          |                   |
| 42             | RT30636                      | T30636                       | Washer                                         | 2          |                   |
| 43             | RM83541                      | M83541                       | Bushing - Flanged - 1 in ID                    | 4          |                   |
| 43             | REPC028556                   | EPC028556                    | Flanged Bushing - 30mm ID - Caster Fork        | 4          |                   |
|                | Tech Note: FOR 72 INCH DECK: |                              |                                                |            |                   |
| 44             | R19M7817                     | 19M7817                      | Bolt - M12-1.75 x 70 Hx HD Fl                  | 4          |                   |
| 45             | RTCA21926                    | TCA21926                     | Yoke - Caster                                  | 2          |                   |
| 46             | R302-5                       | JD7797,<br>JD7842,<br>JD7844 | Fitting - Grease                               | 2          |                   |
| 70             | R19M7841                     | 19M7841                      | Bolt - Hex HD M12 x 170                        | 2          |                   |
| 71             | RM84516                      | M84516                       | Spacer - Caster Wheel                          | 2          |                   |
| 72             | R63-8580                     | TCU12034                     | Bearing - Roller - 1" Long                     | 4          |                   |
| 73             | R62-5580                     | TCU12600                     | Bearing - Flanged - Caster                     | 4          |                   |
| 74             | R14M7401                     | 14M7401                      | Locknut - 12mm x 1.75                          | 6          |                   |