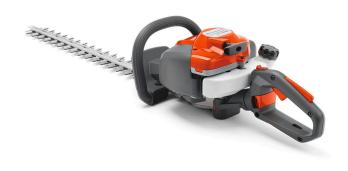

## **Husqvarna 122HD60 21.7CC Gas Hedge Trimmer**

RHV966532402

## **Details**

Cut perfect hedges every time with the Husqvarna 122HD60. This hedge trimmer starts quickly and easily, thanks to Smart Start technology. And the adjustable rear handle, with multiple positions for easier cutting, and LowVib technology keep this trimmer easy and comfortable to use.

- LowVib Technology
- Smart Start Technology
- Quick Start with Air Purge30
- Adjustable Rear Handle
- Long Cutter Bar50
- Simple Starting
- Low Noise Engine

## **Specifications**

Manufacturer Husqvarna Engine Displacement 21.7 cc (1.3 cu in)

**Krima Trading AB** Stene 710 Kumla, 692 93 +46 19 57 35 20

https://krima.rrproducts.com/