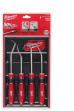

## Milwaukee 4PC Hose Pick Set

## **Details**

Milwaukee hose picks feature an all-metal core for up to 50% more durability. Each pick has a specific angle for different applications while the reinforced tip resists bending when loosening stubborn hoses. The flat pick provides puncture protection and reduces damage to hoses. Our Comfort grip handles give you increased tool control and comfort. This set features a hook, 90�, 45�, and flat hose pick along with a durable long-term storage tray for easy access and organization. These chrome-plated picks provide superior rust protection. All MILWAUKEE Mechanics Hand Tools are backed by a lifetime guarantee.

- All-Metal Core: Up to 50% More Durable
- Resists Bending Reinforced Tip
- Puncture Protection Flat Pick
- Most Durable Storage Tray
- Comfort Grip Handles
- Chrome Plated for Rust Protection
- Lifetime Guarantee