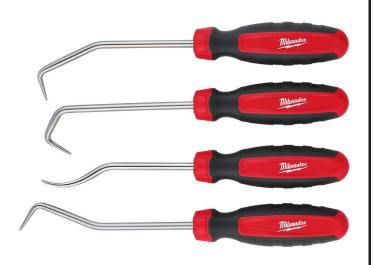

## Milwaukee 4PC Hose Pick Set

## **Details**

Milwaukee hose picks feature an all-metal core for up to 50% more durability. Each pick has a specific angle for different applications while the reinforced tip resists bending when loosening stubborn hoses. The flat pick provides puncture protection and reduces damage to hoses. Our Comfort grip handles give you increased tool control and comfort. This set features a hook, 90�, 45�, and flat hose pick along with a durable long-term storage tray for easy access and organization. These chrome-plated picks provide superior rust protection. All MILWAUKEE Mechanics Hand Tools are backed by a lifetime guarantee.

- All-Metal Core: Up to 50% More Durable
- Resists Bending Reinforced Tip
- Puncture Protection Flat Pick
- Most Durable Storage Tray
- Comfort Grip Handles
- Chrome Plated for Rust Protection
- Lifetime Guarantee