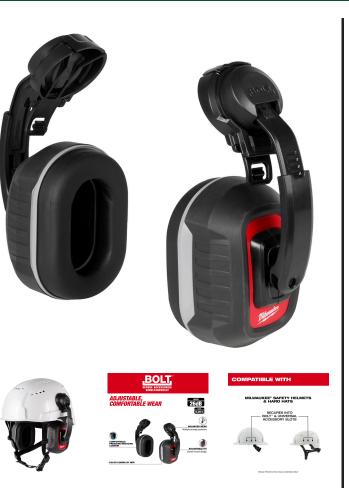

## Milwaukee Bolt Earmuffs - 26DB

RMW48-73-3251

## Details

The Milwaukee BOLT Earmuffs are designed for adjustable, comfortable wear. These cap-mounted earmuffs provide an adjustable fit thanks to the center-mount design. The earmuffs also allow for balanced wear with a 360? rotational arm that can pivot to multiple storage positions when not in use. The comfortable, pressure-reducing cushion helps avoid pressure and discomfort when wearing the earmuffs for extended periods. These earmuffs have the indicated NRR to protect you against hazardous noise and are CSA Class A certified. Milwaukee earmuffs are a part of the BOLT System that allows users to secure accessories simultaneously. Certified for use with MILWAUKEE Safety Helmets and Hard hats.

- Adjustable Fit Center-Mount Design
- Balanced Wear Multiple Storage Positions
- Comfortable, Pressure Reducing Cushion
- BOLT- Secure Accessories Simultaneously
- Secures into Milwaukee Safety Helmets and Hard Hats BOLT and Universal Accessory Slots
- Can be Worn with Additional Accessories at Once
- When not in use store on the back, top, or below the brim of the Milwaukee Safety Helmets and Hard Hats
- Certified for Use with Milwaukee Safety Helmets andr Hard Hats
- NRR 26 dB
- CSA Class A
- Dielectric Construction
- Third-Party Tested and Certified