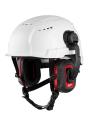

## Milwaukee Bolt Earmuffs - 24DB

## **Details**

The Milwaukee BOLT Earmuffs are designed for adjustable, comfortable wear. These cap-mounted earmuffs provide an adjustable fit thanks to the center-mount design. The earmuffs also allow for balanced wear with a 360 degree rotational arm that can pivot to multiple storage positions when not in use. The comfortable, pressure-reducing cushion helps avoid pressure and discomfort when wearing the earmuffs for extended periods. These earmuffs have the indicated NRR to protect you against hazardous noise and are CSA Class A certified. Milwaukee earmuffs are a part of the BOLT System that allows users to secure accessories simultaneously. Certified for use with MILWAUKEE Safety Helmets and Hard Hats.

- Adjustable Fit Center-Mount Design
- Balanced Wear Multiple Storage Positions
- Comfortable, Pressure Reducing Cushion
- BOLT- Secure Accessories Simultaneously
- Secures into Milwaukee Safety Helmets and Hard Hats BOLT and Universal Accessory Slots
- Can be Worn with Additional Accessories at Once
- When not in use store on the back, top, or below the brim of the Milwaukee Safety Helmets and Hard Hats
- Certified for Use with Milwaukee Safety Helmets andr Hard Hats
- NRR 24 dB
- CSA Class A
- Dielectric Construction
- Third-Party Tested and Certified