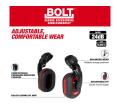

## Milwaukee Bolt Earmuffs - 24DB

## **Details**

The Milwaukee BOLT Earmuffs are designed for adjustable, comfortable wear. These cap-mounted earmuffs provide an adjustable fit thanks to the center-mount design. The earmuffs also allow for balanced wear with a 360 degree rotational arm that can pivot to multiple storage positions when not in use. The comfortable, pressure-reducing cushion helps avoid pressure and discomfort when wearing the earmuffs for extended periods. These earmuffs have the indicated NRR to protect you against hazardous noise and are CSA Class A certified. Milwaukee earmuffs are a part of the BOLT System that allows users to secure accessories simultaneously. Certified for use with MILWAUKEE Safety Helmets and Hard Hats.

- Adjustable Fit Center-Mount Design
- Balanced Wear Multiple Storage Positions
- Comfortable, Pressure Reducing Cushion
- BOLT- Secure Accessories Simultaneously
- Secures into Milwaukee Safety Helmets and Hard Hats BOLT and Universal Accessory Slots
- Can be Worn with Additional Accessories at Once
- When not in use store on the back, top, or below the brim of the Milwaukee Safety Helmets and Hard Hats
- Certified for Use with Milwaukee Safety Helmets andr Hard Hats
- NRR 24 dB
- CSA Class A
- Dielectric Construction
- Third-Party Tested and Certified