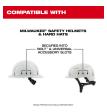

## **Details**

The Milwaukee BOLT Earmuffs are designed for adjustable, comfortable wear. These cap-mounted earmuffs provide an adjustable fit thanks to the center-mount design. The earmuffs also allow for balanced wear with a 360 degree rotational arm that can pivot to multiple storage positions when not in use. The comfortable, pressure-reducing cushion helps avoid pressure and discomfort when wearing the earmuffs for extended periods. These earmuffs have the indicated NRR to protect you against hazardous noise and are CSA Class A certified. Milwaukee earmuffs are a part of the BOLT System that allows users to secure accessories simultaneously. Certified for use with MILWAUKEE Safety Helmets and Hard Hats.

- Adjustable Fit Center-Mount Design
- Balanced Wear Multiple Storage Positions
- Comfortable, Pressure Reducing Cushion
- BOLT- Secure Accessories Simultaneously
- Secures into Milwaukee Safety Helmets and Hard Hats BOLT and Universal Accessory Slots
- Can be Worn with Additional Accessories at Once
- When not in use store on the back, top, or below the brim of the Milwaukee Safety Helmets and Hard Hats
- Certified for Use with Milwaukee Safety Helmets andr Hard Hats
- NRR 24 dB
- CSA Class A
- Dielectric Construction
- Third-Party Tested and Certified