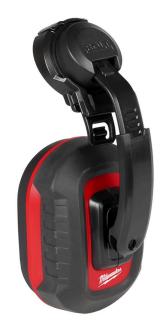

## Milwaukee Bolt Earmuffs - 24DB

## **Details**

The Milwaukee BOLT Earmuffs are designed for adjustable, comfortable wear. These cap-mounted earmuffs provide an adjustable fit thanks to the center-mount design. The earmuffs also allow for balanced wear with a 360 degree rotational arm that can pivot to multiple storage positions when not in use. The comfortable, pressure-reducing cushion helps avoid pressure and discomfort when wearing the earmuffs for extended periods. These earmuffs have the indicated NRR to protect you against hazardous noise and are CSA Class A certified. Milwaukee earmuffs are a part of the BOLT System that allows users to secure accessories simultaneously. Certified for use with MILWAUKEE Safety Helmets and Hard Hats.

- Adjustable Fit Center-Mount Design
- Balanced Wear Multiple Storage Positions
- Comfortable, Pressure Reducing Cushion
- BOLT- Secure Accessories Simultaneously
- Secures into Milwaukee Safety Helmets and Hard Hats BOLT and Universal Accessory Slots
- Can be Worn with Additional Accessories at Once
- When not in use store on the back, top, or below the brim of the Milwaukee Safety Helmets and Hard Hats
- Certified for Use with Milwaukee Safety Helmets andr Hard Hats
- NRR 24 dB
- CSA Class A
- Dielectric Construction
- Third-Party Tested and Certified