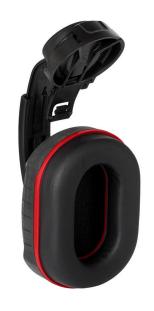

## Milwaukee Bolt Earmuffs - 24DB

## **Details**

The Milwaukee BOLT Earmuffs are designed for adjustable, comfortable wear. These cap-mounted earmuffs provide an adjustable fit thanks to the center-mount design. The earmuffs also allow for balanced wear with a 360 degree rotational arm that can pivot to multiple storage positions when not in use. The comfortable, pressure-reducing cushion helps avoid pressure and discomfort when wearing the earmuffs for extended periods. These earmuffs have the indicated NRR to protect you against hazardous noise and are CSA Class A certified. Milwaukee earmuffs are a part of the BOLT System that allows users to secure accessories simultaneously. Certified for use with MILWAUKEE Safety Helmets and Hard Hats.

- Adjustable Fit Center-Mount Design
- Balanced Wear Multiple Storage Positions
- Comfortable, Pressure Reducing Cushion
- BOLT- Secure Accessories Simultaneously
- Secures into Milwaukee Safety Helmets and Hard Hats BOLT and Universal Accessory Slots
- Can be Worn with Additional Accessories at Once
- When not in use store on the back, top, or below the brim of the Milwaukee Safety Helmets and Hard Hats
- Certified for Use with Milwaukee Safety Helmets andr Hard Hats
- NRR 24 dB
- CSA Class A
- Dielectric Construction
- Third-Party Tested and Certified