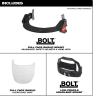

### Details

The Milwaukee BOLT Full Face Shield is designed to give you long-lasting visibility. Our ANSI Z87.1+ rated face shield is treated with a fog-free interior coating and an anti-scratch exterior hard coating for longer product lifetimes. Attaching and removing the shields is made simple and tool-free with secure snap-in snap-out covers. This full-face shield is part of the BOLT accessory system which allows users to Secure Accessories Simultaneously.

- Long-Lasting Visibility
- Lasting Fog-Free Interior Coating
- Anti-Scratch Exterior Hard Coating
- Quick Attachment & Removal
- BOLT Secure Accessories Simultaneously
- Secures into BOLT Front Slots
- Compatible with Milwaukee Safety Helmets & Hard Hats
- ANSI/ISEA Z87.1 (+) 2020 & CSA Z94.3 Rated
- High-Impact Polycarbonate Shield
- Includes BOLT Low-Profile Headlamp Mount
- Compatible with Safety Glasses
- 180� field of view
- Secure Locking Detents