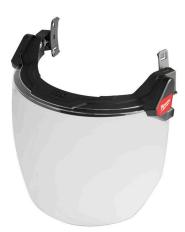

### Details

The Milwaukee BOLT Full Face Shield is designed to give you long-lasting visibility. Our ANSI Z87.1+ rated face shield is treated with a fog-free interior coating and an anti-scratch exterior hard coating for longer product lifetimes. Attaching and removing the shields is made simple and tool-free with secure snap-in snap-out covers. This full-face shield is part of the BOLT accessory system which allows users to Secure Accessories Simultaneously.

- Long-Lasting Visibility
- Lasting Fog-Free Interior Coating
- Anti-Scratch Exterior Hard Coating
- Quick Attachment & Removal
- BOLT Secure Accessories Simultaneously
- Secures into BOLT Front Slots
- Compatible with Milwaukee Safety Helmets & Hard Hats
- ANSI/ISEA Z87.1 (+) 2020 & CSA Z94.3 Rated
- High-Impact Polycarbonate Shield
- Includes BOLT Low-Profile Headlamp Mount
- Compatible with Safety Glasses
- 180� field of view
- Secure Locking Detents