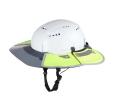

## Details

Milwaukee BOLT Sun Visor provides 360 UV protection. Securely clip into any Milwaukee and most professional helmets or hard hats. The MILWAUKEE Sun Visor is designed with a tinted brim to reduce glare without reducing your upward vision. The antimicrobial shade prevents odor and bacteria, while the mesh portion keeps you cool. The front visor can be used with face shield or eye protection when flipped back into retention slots allowing you to use multiple accessories simultaneously.

- 360 UV Protection. Everyday Wear.
- Blocks Harmful UV Rays
- Tinted Brim Reduces Glare
- Anti-Microbial Shade Prevent Odor & Bacteria
- 50+ UPF\*
- Secures into universal accessory slots
- Compatibility with Milwaukee and most professional helmets and hard hats
- Dedicated Ear-Muff slots
- Retention strap for secure connection
- Tinted polycarbonate Lense
- 600D Visor
- Foldback front brim
- Ability to use face shield or eye visor with visor
- Removal clip