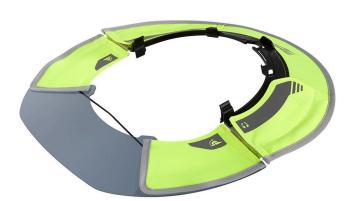

## Details

Milwaukee BOLT Sun Visor provides 360 UV protection. Securely clip into any Milwaukee and most professional helmets or hard hats. The MILWAUKEE Sun Visor is designed with a tinted brim to reduce glare without reducing your upward vision. The antimicrobial shade prevents odor and bacteria, while the mesh portion keeps you cool. The front visor can be used with face shield or eye protection when flipped back into retention slots allowing you to use multiple accessories simultaneously.

- 360 UV Protection. Everyday Wear.
- Blocks Harmful UV Rays
- Tinted Brim Reduces Glare
- Anti-Microbial Shade Prevent Odor & Bacteria
- 50+ UPF\*
- Secures into universal accessory slots
- Compatibility with Milwaukee and most professional helmets and hard hats
- Dedicated Ear-Muff slots
- Retention strap for secure connection
- Tinted polycarbonate Lense
- 600D Visor
- Foldback front brim
- Ability to use face shield or eye visor with visor
- Removal clip