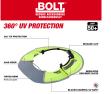

- 360 UV Protection. Everyday Wear.
- Blocks Harmful UV Rays
- Tinted Brim Reduces Glare
- Anti-Microbial Shade Prevent Odor & Bacteria
- 50+ UPF\*
- Secures into universal accessory slots
- Compatibility with Milwaukee and most professional helmets and hard hats
- Dedicated Ear-Muff slots
- Retention strap for secure connection
- Tinted polycarbonate Lense
- 600D Visor
- Foldback front brim
- Ability to use face shield or eye visor with visor
- Removal clip