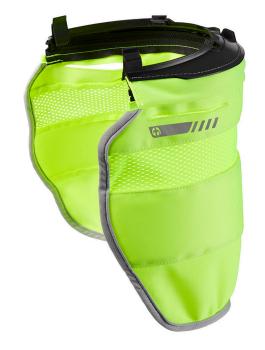

## **Details**

The Milwaukee Sunshade helps you stay safe and stay productive while providing everyday wear and UV protection. The moisture-wicking and antimicrobial shade allow you to Stay Cool, Dry Fast while preventing odor and bacteria. Clips on the hard hat sun shade are designed with compatibility on Milwaukee and most professional helmets and hard hats. The dedicated earmuff slots and BOLT dedicated slots allow you to use additional accessories simultaneously.

- UV Protection. Everyday Wear
- Blocks Harmful UV Rays
- Moisture Wicking Stay Cool, Dry Fast
- Anti-Microbial Shade Prevent Odor & Bacteria
- 50+ UPF\*
- Secures into universal accessory slots
- Compatibility with Milwaukee and most professional helmets and hard hats
- Dedicated Ear-Muff slots
- Built in wind stability
- Removal clip
- Partial mesh sunshade