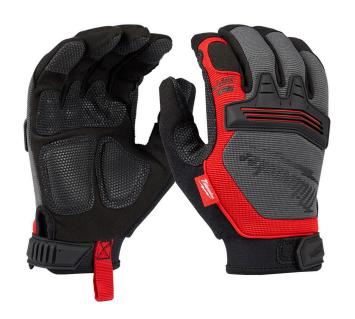

## Milwaukee Demolition Gloves

RMW48-22-8733

## **Details**

Milwaukee Demolition Work Gloves are designed to provide Ultimate Durability and All Day Comfort. Featuring palms and finger tips reinforced with Armortex, Milwaukee Demolition Work Gloves will provide best in class durability and grip for the most demanding tasks. The integrated Smartswipe Knuckle is designed to allow the use of smart phones and touch screens, without removing gloves or wiping dirty finger tips across the screen. In addition, a breathable lining and built-in terry cloth sweat wipe ensure the gloves remain comfortable all day.

- Smart swipe knuckle for mobile devices
- Armortex reinforcement
- Breathable lining for comfort in all applications
- Palms and finger tips reinforced with armortex for ultimate durability and grip
- Smartswipe knuckle permits the use of touch screen devices without removing gloves or wiping dirty finger tips across the screen
- Breathable lining moisture wicking lining provides all day comfort
- Molded knuckle protection TPR pad provides ultimate knuckle protection
- Built-in terry cloth sweat wipe
- Self-adhesive straps closure for a secure fit