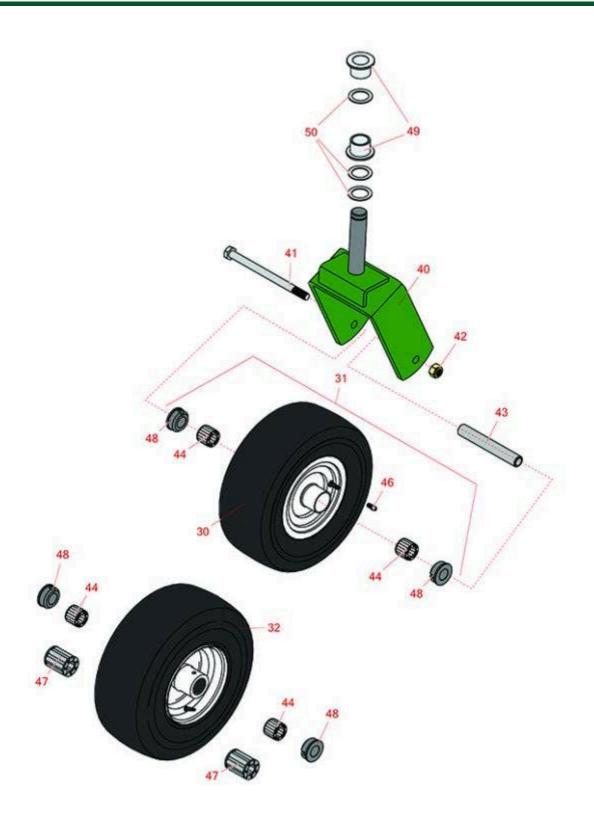

## **Replaces John Deere 1545 Rotary Mower Parts**

62in & 72in Side & Rear Discharge Deck - Models 2814 Caster Wheel

|                       | R&R       | OEM                   | Description                                    | Qty | Order    |
|-----------------------|-----------|-----------------------|------------------------------------------------|-----|----------|
| INO                   | Part No.  | Part No.              | Description                                    | Req | Quantity |
| 31                    | R500550   | AM101589,<br>AM101883 | Tire & Wheel - Pneumatic 4 Ply Carlisle        | 2   |          |
| 31                    | RTCA13832 | TCA13217,<br>TCA13832 | Tire & Wheel - Pneu 11x4.00-5 Sm Kenda         | 2   |          |
| 32                    | RTCA20363 | TCA20363              | Wheel and Tire Assy - Foam Filled 11x4.00-5 Sm | 2   |          |
| Other Parts Available |           |                       |                                                |     |          |
| 40                    | RTCA12095 | TCA12095              | Caster Fork                                    | 2   |          |
| 41                    | R19M7841  | 19M7841               | Bolt - Hex HD M12 x 170                        | 2   |          |
| 42                    | R14M7401  | 14M7401               | Locknut - 12mm x 1.75                          | 2   |          |
| 43                    | RM84516   | M84516                | Spacer - Caster Wheel                          | 2   |          |
| 44                    | RJD7945   | JD7945                | Bearing - Caster Wheel - 1 3/4" Long           | 4   |          |
| 46                    | R471217   | JD7803                | Fitting - Grease                               | 2   |          |
| 47                    | R63-8580  | TCU12034              | Bearing - Roller - 1" Long                     | 4   |          |
| 48                    | R62-5580  | TCU12600              | Bearing - Flanged - Caster                     | 4   |          |
| 49                    | RM83541   | M83541                | Bushing - Flanged - 1 in ID                    | 4   |          |
| 50                    | R24H1862  | 24H1862               | Washer - 1-1/32" x 1-1/2" x 0.060"             | 6   |          |
|                       |           |                       |                                                |     |          |