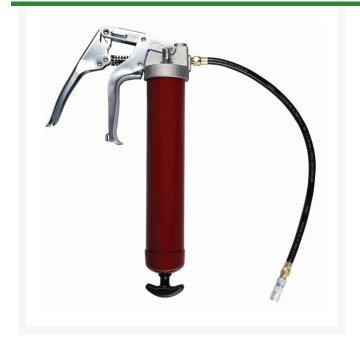

# Alemite Pistol Grip Grease Gun

R6220

### Details

Professional duty, pistol-grip grease gun withstands the rigors of the most demanding applications. 3way loading for cartridge, suction or loader pump. Develops 5,500 psi. Features auto variable stroke/pressure, air vent, vinyl grip and loader fitting with 18" flexible hose & coupler.

- Professional quality grease gun
- Easy pistol-grip operation
- 3-way loading for cartridge, suction or loader pump
- Auto variable stroke/pressure
- Air vent
- Vinyl grip
- 5,500 psi
- 18" flexible hose and coupler