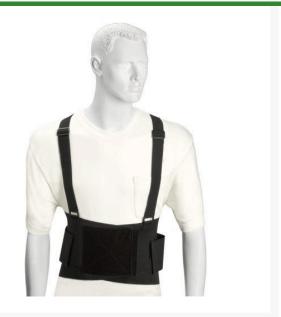

## Details

The R&R Lightweight Industrial Back Support is constructed from heavy-duty mesh and elastic. The mesh allows the belt to breathe while still offering excellent support. Elastic straps allow complete compression adjustment. Suspenders are fully adjustable for comfort.

- Heavy-duty mesh & elastic
- Excellent support
- Breathable
- Full adjustable