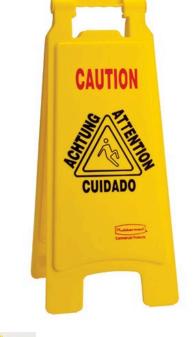

# Floor Sign - Caution Wet Floor - Multi-Lingual

R6032

## Details

Prevent injury with floor safety signs! Durable, bright yellow polypropylene construction with bold black lettering; 25" high and printed both sides. "Closed" and "Caution" warning signs are printed in English, French, German and Spanish for effective communication. Fold flat for easy storage; handle cutout for carrying or hanging.

- Alerts safety risks in 4 languages
- Fold flat for storage
- Handle cutout for carrying/hanging
- Printed both sides
- "Caution Wet Floor"