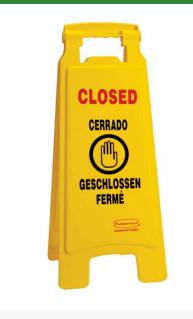

## **Floor Sign - Closed - Multi-Lingual** R6031

## Details

Prevent injury with floor safety signs! Durable, bright yellow polypropylene construction with bold black lettering; 25" high and printed both sides. "Closed" and "Caution" warning signs are printed in English, French, German and Spanish for effective communication. Fold flat for easy storage; handle cutout for carrying or hanging.

- Alerts safety risks in 4 languages
- Fold flat for storage
- Handle cutout for carrying/hanging
- Printed both sides
- "Closed"