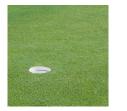

## Putting Cup Rings - Set/18 R600101

## Details

Providing spectacular, enhanced hole visibility, they accelerate play on the green, all but eliminating pin tending, and increase tee-time capacity by 10-15%. They also stabilize soil around the top of the hole, preventing erosion and desiccation, and seal in moisture for the grass roots. Flexible, economical and reusable (6-8 weeks average). Approved by the US Golf Association for "Official USGA Handicaps."