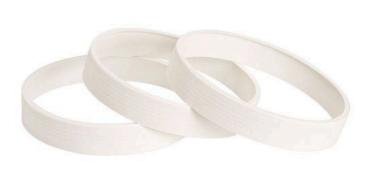

## Putting Cup Rings - Set/18 R600101

## Details

Providing spectacular, enhanced hole visibility, they accelerate play on the green, all but eliminating pin tending, and increase tee-time capacity by 10-15%. They also stabilize soil around the top of the hole, preventing erosion and desiccation, and seal in moisture for the grass roots. Flexible, economical and reusable (6-8 weeks average). Approved by the US Golf Association for "Official USGA Handicaps."