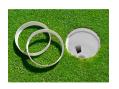

## Putting Cup Rings - Set/18 R600101

## Details

Providing spectacular, enhanced hole visibility, they accelerate play on the green, all but eliminating pin tending, and increase tee-time capacity by 10-15%. They also stabilize soil around the top of the hole, preventing erosion and desiccation, and seal in moisture for the grass roots. Flexible, economical and reusable (6-8 weeks average). Approved by the US Golf Association for "Official USGA Handicaps."