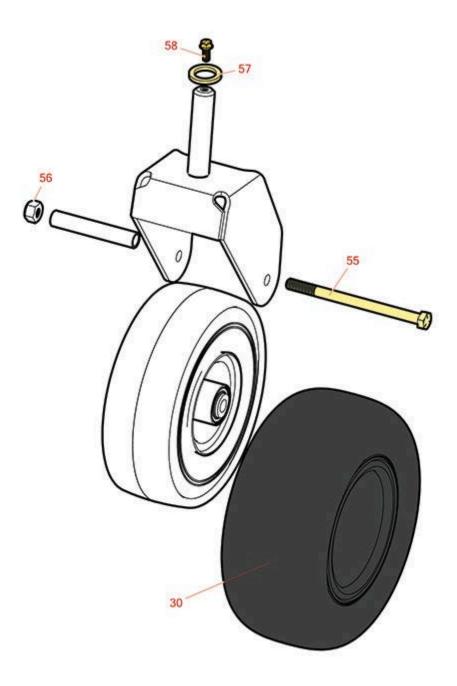

| Rep                   | & R<br>ducts    | <b>Replac</b><br><b>Parts</b><br>50in Rotai<br>Caster Wh |                                              |            |                   |
|-----------------------|-----------------|----------------------------------------------------------|----------------------------------------------|------------|-------------------|
|                       | R&R<br>Part No. | OEM<br>Part No.                                          | Description                                  | Qty<br>Req | Order<br>Quantity |
| Tires                 |                 |                                                          |                                              |            |                   |
| 30                    | RCT5121861      | 1-523009,<br>125-5581,<br>126-5959                       | Tire - 13x6.50-6 Nhs (4 Ply) Carlisle Smooth | 2          |                   |
| Other Parts Available |                 |                                                          |                                              |            |                   |
| 55                    | R325-37         | 325-36,<br>325-37                                        | Bolt - Hex Head 1/2-13 x 7 Grade 5           | 2          |                   |
| 56                    | R3296-25        | 3296-45                                                  | Locknut - 1/2-13 Heavy ESNA                  | 2          |                   |
| 57                    | R117-7394       | 117-7394                                                 | Thrust Washer                                | 2          |                   |
| 58                    | R3234-47        | 3234-47                                                  | Bolt - Flanged Hx HD                         | 2          |                   |